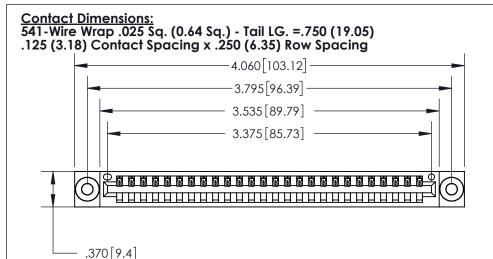

THIS IS A C.A.D. GENERATED DRAWING DO NOT MAKE MANUAL REVISIONS TO MASTER.

ISSUE NUMBER ORIGINAL

INSULATOR MATERIAL: THERMOPLASTIC POLYESTER, UL 94V-0 CONTACT MATERIAL; COPPER, NICKEL, TIN ALLOY CA-725

CONTACT PLATING: GOLD ON THE MATING AREA, TIN-LEAD

ON THE CONTACT TAILS, NICKEL UNDERPLATE

.054 [1.37] to .070 [1.78] Thick P.C. Board .330 [8.38] Card Slot .160 [4.07] Point of Contact -

Card Slot Accepts

846/896 SERIES HIGH TEMP CARD EDGE CONNECTOR PART NUMBER: 896-026-541-603