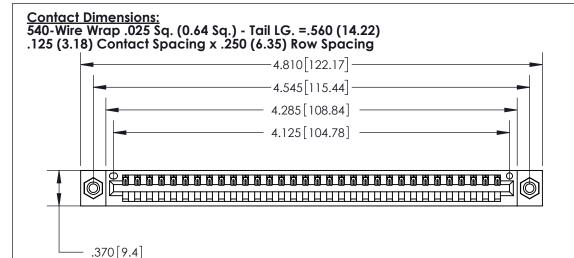

**Contact Code 560** 

INSULATOR MATERIAL: THERMOPLASTIC POLYESTER, UL 94V-0 CONTACT MATERIAL; COPPER, NICKEL, TIN ALLOY CA-725 CONTACT PLATING: GOLD ON THE MATING AREA, TIN-LEAD ON THE CONTACT TAILS, NICKEL UNDERPLATE

## 846/896 SERIES HIGH TEMP CARD EDGE CONNECTOR CONTACT CODE 555,556,558,559,560 DIMENSIONS

.150 [3.81]

YOUR CONNECTION TO QUALITY & SERVICE

**Contact Code 559** 

**EDAC INC** TORONTO, ONTARIO CANADA

THESE DRAWINGS AND SPECIFICATIONS ARE THE PROPERTY OF EDAC INC.,AND SHALL NOT BE REPRODUCED, OR COPIED OR USED AS THE BASIS FOR THE MANUFACTURE OR SALE OF APPARATUS WITHOUT WRITTEN PERMISSION.