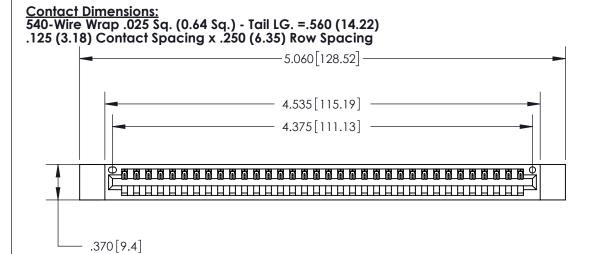

**Contact Code 560** 

INSULATOR MATERIAL: THERMOPLASTIC POLYESTER, UL 94V-0 CONTACT MATERIAL; COPPER, NICKEL, TIN ALLOY CA-725 CONTACT PLATING: GOLD ON THE MATING AREA, TIN-LEAD ON THE CONTACT TAILS, NICKEL UNDERPLATE

## 846/896 SERIES HIGH TEMP CARD EDGE CONNECTOR CONTACT CODE 555,556,558,559,560 DIMENSIONS

.150 [3.81]

YOUR CONNECTION TO QUALITY & SERVICE

**Contact Code 559** 

**EDAC INC** TORONTO, ONTARIO CANADA

THESE DRAWINGS AND SPECIFICATIONS ARE THE PROPERTY OF EDAC INC.,AND SHALL NOT BE REPRODUCED, OR COPIED OR USED AS THE BASIS FOR THE MANUFACTURE OR SALE OF APPARATUS WITHOUT WRITTEN PERMISSION.