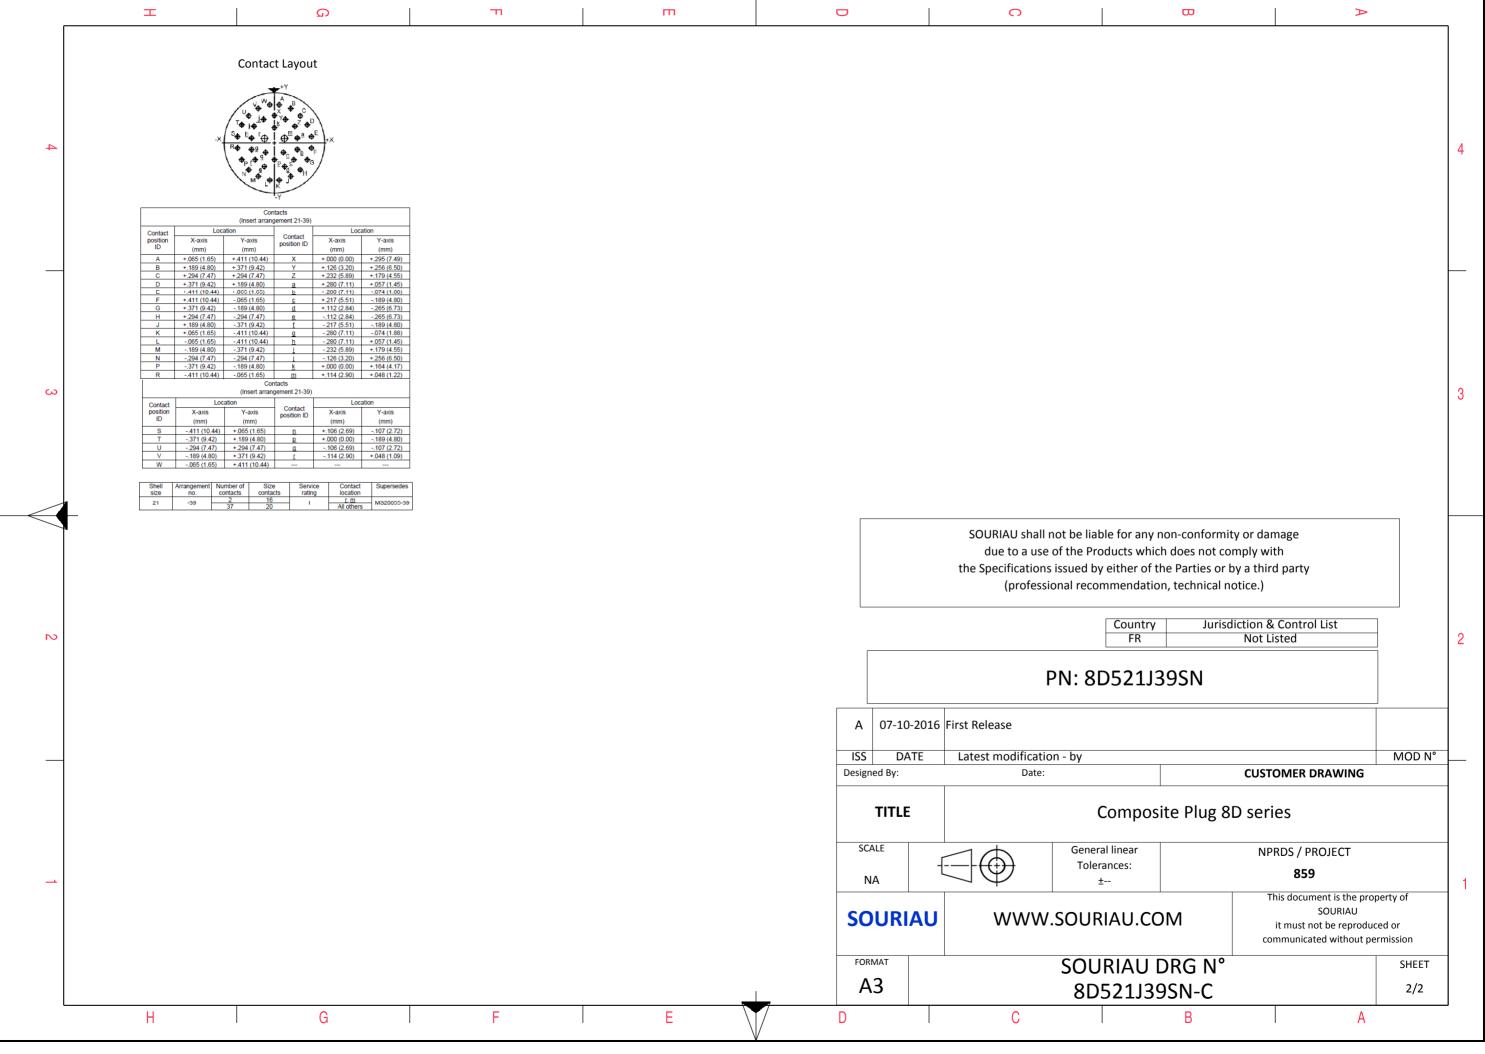

| Image: Standard: Sased on MIL-DTI-38999 Series III         Schedard: Sased on MIL-DTI-38999 Series III         Scourate The Paries Control The Paries Control Ust                                                                                                                                                                                                                                                                                                                                                                                                                                                                                                                                                                                                                                                                                                                                                                                                                              | <b>T D</b>                                                                                                            | <b>п</b>                | m                      | -               | 0                                                                               |                                                                                                             | >                                                              |        |
|--------------------------------------------------------------------------------------------------------------------------------------------------------------------------------------------------------------------------------------------------------------------------------------------------------------------------------------------------------------------------------------------------------------------------------------------------------------------------------------------------------------------------------------------------------------------------------------------------------------------------------------------------------------------------------------------------------------------------------------------------------------------------------------------------------------------------------------------------------------------------------------------------------------------------------------------------------------------------------------------------------------------------------------------------------------------------------------------------------------------------------------------------------------------------------------------------------------------------------------------------------------------------------------------------------------------------------------------------------------------------------------------------------------------------------------------------------------------------------------------------------------------------------------------------------------------------------------------------------------------------------------------------------------------------------------------------------------------------------------------------------------------------------------------------------------------------------------------------------------------------------------------------------------------------------------------------------------------------------------------------------------------------------------------------------------------------------------------------------------------------------------------------------------------------------------------------------------------------------------------|-----------------------------------------------------------------------------------------------------------------------|-------------------------|------------------------|-----------------|---------------------------------------------------------------------------------|-------------------------------------------------------------------------------------------------------------|----------------------------------------------------------------|--------|
| Accorder:       Standard:                                                                                                                                                                                                                                                                                                                                                                                                                                                                                                                                                                                                                                                                                                                                                                                                                                                                                                  |                                                                                                                       |                         |                        |                 |                                                                                 |                                                                                                             |                                                                |        |
| CHARACTERISTICS         Standard: Based on MiL-DT-38999 Series III         Shell Material :: Composite         Shell Plating :: Composite         Shell Plating :: Composite         Shell Plating :: Sold Work to Cambum         -insultor :: Composite         -Shell Plating :: Sold Work to Cambum         -Seals & Grommet :: Silcon Elastomer         -Contact Range :: Gost to 125°C         -Satis For :: Controct on 125°C         -Satis For :: Sold Natring regions         Mass :: S7.1 g : 10%         Basic SERES :: Bo : S7.1 g : 10%         Basic SERES :: Bo : Sold Sold regions (RF) Shielding         Contract ThYPE :: Plag with RFI Shielding         Contract ThYPE :: Standard Crimp Contact: Stand Composite Plag 8D series         SHELL TYPE :: Plag with RFI Shielding         Contract ThYPE :: Standard Crimp Contact: Standard Crimp Contact                                                                                                                                                                                                                                                                                                                                                                                                                                                                                                                                                                                                                                                                                                                                        |                                                                                                                       |                         |                        |                 | LAYOUT SHO                                                                      | OWN AS EXAMPLE                                                                                              |                                                                |        |
| - Standard : Based on ML-DT-38999 Series III         - Shall Material       : Composite         - Shell Material       : Olive drab Cadmium         - Shell Material       : Olive drab Cadmium         - Shell Material       : Olive drab Cadmium         - Insulator       : Dimeted of minimical material         - Shell Material       : Olive drab Cadmium         - Shell Material       : Olive drab Cadmium         - Insulator       : Composite         - Shell Material       : Olive drab Cadmium         - Shell Material       : Olive drab Cadmium         - Contact Nating       : Composite         - Our ability       : SOU RIAU shall not be liable for any non-conformity or damage         - Contact Nating       : Composite         - Delivered with Souriau contacts and Accessories       : New Souriau contacts and Accessories         - Temperature Range       : - 65°C to +175°C         - Salt Spray       : 200% hours         - Mass       : 57.1 g ± 10%         ORIENTATION : N       Moterial         SHELL TYPE       : Sug with RFI Shielding         CONTACT TYPE       : Souriau         SHELL SZE : 21          Instance          Instance       : Souris in the proposery of Sundau withow                                                                                                                                                                                                                                                                                                                                                                                                                                                                                                                                                                                                                                                                                                                                                                                                                                                                                                                                                                                                    |                                                                                                                       | Keying Shown as example |                        |                 |                                                                                 |                                                                                                             |                                                                |        |
| Shell Material       : Composite         Shell Material       : Composite         Shell Plating       : Olive drab Cadmium         Insulator       : Thermoplastic         -Contacts       : Copper Alloy         Seak & Grommer       : Silcon Elastomer         -Contact Plating       : Gold over copper Alloy 0.8µm minimum         -Ourability       : Soud Auter groups         -Durability       : Soud Auter groups                                                                                                                                                                                                                                                                                                                                                                                                                                                                                                                                                                                                                                                                                                                                                                                                                                                                                                                                                                                                                                                |                                                                                                                       |                         |                        |                 |                                                                                 |                                                                                                             |                                                                |        |
| -Delivered with Souriau contacts and Accessories         -Temperature Range : -65°C to +175°C         -Salt Spray : 2000 hours         -Mass : 57.1 g ± 10%         BASIC SERIES: 80 5 - 21 J 39 S N         SHELL TYPE : Plug with RFI Shielding         ORIENTATION : N         SHELL SIZE : 21         PLATING : J = Olive drab Cadmium             ORIENTATION : N         SHELL SIZE : 21             ORIENTATION : N             SHELL SIZE : 21             ORIENTATION : N         SHELL SIZE : 31             ORIENTATION : N         SHELL SIZE : 32             ORIENTATION : N         SHELL SIZE : 32             ORIENTATION : N                                                                                                                                                                                                                                                                                                                                                                                                                                                                                                                                                                                                                                                                                                                                                                                                                                                                                                                                                                                                                                                                                                                                                                                                                                                                                                                         | -Shell Plating: Olive drab Cadmium-Insulator: Thermoplastic-Contacts: Copper Alloy-Seals & Grommet: Silicon Elastomer | Z'<br>VV THREA          | 31.5 Max               |                 | due to a use of the Protection of the Protection of the Specifications issued b | oducts which does not com<br>y either of the Parties or by<br>mmendation, technical not<br>Country Jurisdic | nply with<br>y a third party<br>tice.)<br>ction & Control List |        |
| -Salt Spray : 2000 hours<br>-Mass : 57.1 g ± 10%<br>BASIC SERIES: 8D 5 21 J 39 S N<br>CONTACT TYPE : Standard Crimp Contact<br>SHELL SIZE : 21<br>PLATING : J = Olive drab Cadmium<br>CONTACT TYPE : SOCKET(500 Matings)<br>CONTACT TYPE : SOCKET(500 Matings) |                                                                                                                       |                         |                        |                 | PN: 8                                                                           | D521J39SN                                                                                                   |                                                                |        |
| -Mass : 57.1 g ± 10%<br>-Mass : 57.1 g ± 10%<br>BASIC SERIES: 8D 5 21 J 39 S N<br>BASIC SERIES: 8D 5 21 J 39 S N<br>CONTACT TYPE : Standard Crimp Contact<br>SHELL SIZE : 21<br>PLATING : J = Olive drab Cadmium<br>CONTACT TYPE : SOCKET(500 Matings)<br>PLATING : J = Olive drab Cadmium<br>CONTACT TYPE : SOCKET(500 Matings)<br>CONTACT TYPE : SOCKET(500 Mati                                                     | -                                                                                                                     |                         |                        | A 07-10-2016 Fi | rst Release                                                                     |                                                                                                             |                                                                |        |
| BASIC SERIES: 8D 5 - 21 J 39 5 N   SHELL TYPE: Plug with RFI Shielding - 21 J 39 5 N   CONTACT TYPE: Standard Crimp Contact: Standard Crimp Contact: Standard Crimp Contact: 859   SHELL SIZE: 21 CONTACT TYPE: SOCKET(500 Matings) WWW.SOURIAU.COM This document is the property of SOURIAU   PLATING: J ONTACT LAYOUT: 21-3 SOURIAU WWW.SOURIAU.COM SOURIAU                                                                                                                                                                                                                                                                                                                                                                                                                                                                                                                                                                                                                                                                                                                                                                                                                                                                                                                                                                                                                                                                                                                                                                                                                                                                                                                                                                                                                                                                                                                                                                                                                                                                                                                                                                                                                                                                              |                                                                                                                       |                         |                        |                 | -                                                                               |                                                                                                             |                                                                | MOD N° |
| BASIC SERIES:       8D       5       21       J       39       S       N         SHELL TYPE : Plug with RFI Shielding       SCALE       SCALE       Scale       Secale                                                                                                                                                                                                                                                                                                                                                                                                                                                                                                                                                                                                                                                                                                                                                                                                                                                                                                                                                                                                               |                                                                                                                       |                         |                        |                 |                                                                                 |                                                                                                             |                                                                |        |
| CONTACT TYPE : Standard Crimp Contact       ORIENTATION : N         SHELL SIZE : 21       CONTACT TYPE : SOCKET(500 Matings)         PLATING : J = Olive drab Cadmium       CONTACT LAYOUT : 21-39             FORMAT       SOURIAU             This document is the property of SOURIAU.COM             Boundary Contact       SOURIAU                                                                                                                                                                                                                                                                                                                                                                                                                                                                                                                                                                                                                                                                                                                                                                                                                                                                                                                                                                                                                                                                                                                                                                                                                                                                                                                                                                                                                                                                                                                                                                                                                                                                                                                                                                                                                                                                                                    |                                                                                                                       | J 39 S N                |                        |                 | Gener<br>Tole                                                                   | ral linear<br>rances:                                                                                       | NPRDS / PROJECT                                                |        |
| PLATING : J = Olive drab Cadmium     CONTACT LAYOUT : 21-39     FORMAT     SOURIAU DRG N°     SHEET                                                                                                                                                                                                                                                                                                                                                                                                                                                                                                                                                                                                                                                                                                                                                                                                                                                                                                                                                                                                                                                                                                                                                                                                                                                                                                                                                                                                                                                                                                                                                                                                                                                                                                                                                                                                                                                                                                                                                                                                                                                                                                                                        | CONTACT TYPE : Standard Crimp Contact                                                                                 |                         |                        | SOURIAU         | WWW.SOUF                                                                        | RIAU.COM                                                                                                    | SOURIAU<br>it must not be reprodu                              | ced or |
|                                                                                                                                                                                                                                                                                                                                                                                                                                                                                                                                                                                                                                                                                                                                                                                                                                                                                                                                                                                                                                                                                                                                                                                                                                                                                                                                                                                                                                                                                                                                                                                                                                                                                                                                                                                                                                                                                                                                                                                                                                                                                                                                                                                                                                            |                                                                                                                       |                         |                        | FORMAT          |                                                                                 |                                                                                                             | communicated without p                                         |        |
|                                                                                                                                                                                                                                                                                                                                                                                                                                                                                                                                                                                                                                                                                                                                                                                                                                                                                                                                                                                                                                                                                                                                                                                                                                                                                                                                                                                                                                                                                                                                                                                                                                                                                                                                                                                                                                                                                                                                                                                                                                                                                                                                                                                                                                            |                                                                                                                       |                         | CONTACT LATOUT . 21-39 |                 |                                                                                 |                                                                                                             |                                                                |        |