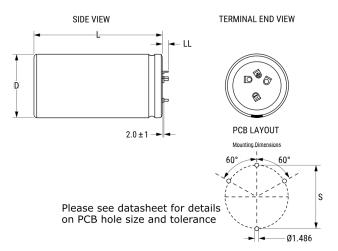

Click here for the 3D model.

| Dimensions |                    |
|------------|--------------------|
| D          | 40mm +1mm          |
| L          | 50mm +/-2mm        |
| S          | 22.5mm +/-0.1mm    |
| LL         | 5.5mm +/-1mm       |
| F          | 1.486mm +/-0.076mm |