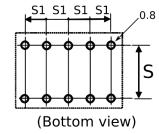

Click here for the 3D model.

| Dimensions |                 |
|------------|-----------------|
| L          | 14.2mm MAX      |
| W          | 9.2mm MAX       |
| Н          | 5.4mm MAX       |
| LL         | 2.8mm +/-0.1mm  |
| S          | 7.62mm +/-0.2mm |
| S1         | 2.54mm +/-0.2mm |
| F          | 0.5mm +/-0.1mm  |
| F1         | 0.25mm +/-0.1mm |
|            |                 |