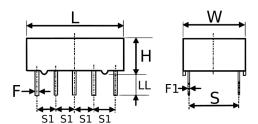

Click here for the 3D model.

| Dimensions |                 |
|------------|-----------------|
| L          | 14.2mm MAX      |
| W          | 9.2mm MAX       |
| Н          | 5.4mm MAX       |
| LL         | 2.8mm +/-0.1mm  |
| S          | 7.62mm +/-0.2mm |
| S1         | 2.54mm +/-0.2mm |
| F          | 0.5mm +/-0.1mm  |
| F1         | 0.25mm +/-0.1mm |
|            |                 |