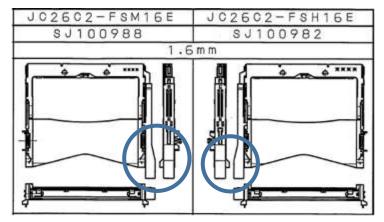

| EOL Part                          | Alternative Part No.   | SJ Drawing | Туре                           |
|-----------------------------------|------------------------|------------|--------------------------------|
| JC26C2-FSN16E<br>(push-pull type) | JC26C2-FS <b>M</b> 16E | SJ100988   | Eject stroke (right, non-flip) |
|                                   | JC26C2-FS <b>H</b> 16E | SJ100982   | Eject stroke (Left, non-flip)  |
|                                   | JC26C2-FS <b>R</b> 16E | SJ100994   | Eject stroke (Right flip)      |
|                                   | JC26C2-FS <b>L</b> 16E | SJ100984   | Eject stroke (Left flip)       |