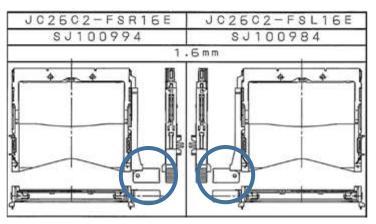

| EOL Part                          | Alternative Part No.   | SJ Drawing | Туре                           |
|-----------------------------------|------------------------|------------|--------------------------------|
| JC26C2-FSN16E<br>(push-pull type) | JC26C2-FS <b>M</b> 16E | SJ100988   | Eject stroke (right, non-flip) |
|                                   | JC26C2-FS <b>H</b> 16E | SJ100982   | Eject stroke (Left, non-flip)  |
|                                   | JC26C2-FS <b>R</b> 16E | SJ100994   | Eject stroke (Right flip)      |
|                                   | JC26C2-FS <b>L</b> 16E | SJ100984   | Eject stroke (Left flip)       |