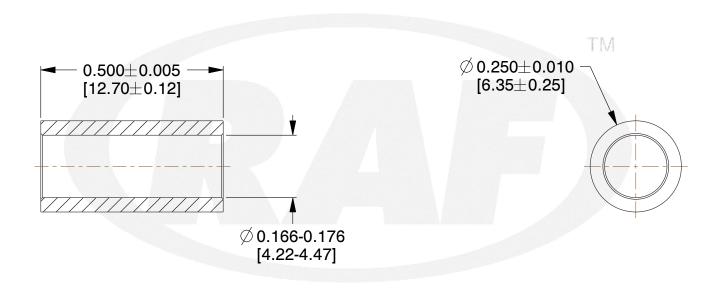

## **NOTES:**

- 1. Material: Polyamide (Nylon) (L-P-410), Composition 6/6
- 2. Finish: Plain
- 3. All Drawing Dimensions are in Inches [mm]
- 4. Unless otherwise specified, Edge Breaks, Radii or Countersinks 0.005-0.015
- 5. All features in accordance with NAS61

TOLERANCES
ALL DIMENSIONS ARE INCHES
(UNLESS OTHERWISE SPECIFIED)
METALLIC
LENGTHS </=: 6 INCHES ± 0.005
LENGTH >: 6 INCHES ± 0.005

DIAMETERS: ±0.005 NON-METALLIC LENGTH: ±0.010 DIAMETERS: ±0.010 INTERNAL THREADS: NAS61-08A-050

1/4" Round Spacer

COMPONENT