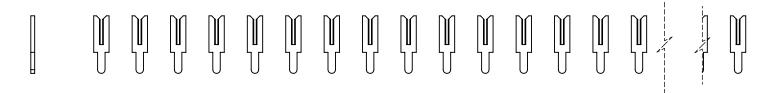

TOLERANCE UNLESS OTHERWISE SPECIFIED

.X ±0.25 .XX ±0.13 .XXX ±0.05

THIS IS A C.A.D. GENERATED DRAWING DO NOT MAKE MANUAL REVISIONS TO MASTER.

ISSUE NUMBER **ORIGINAL** 

CONTACT 100-290-253

.200 CONTACT SPACING TOTAL NUMBER OF CONTACTS = 38

NOTE: **CONTACTS ARE HELD IN** A CARRIER FOR EASE OF ASSEMBLY

103 SERIES - HORIZONTAL CONTACT PATTERN

ACAD REFERENCE NO.: 103 Assembly DRAWN: C.B DATE: April 8, 2020 CHECKED: SCALE: 2:1 SHEET 1 OF

YOUR CONNECTION TO QUALITY & SERVICE