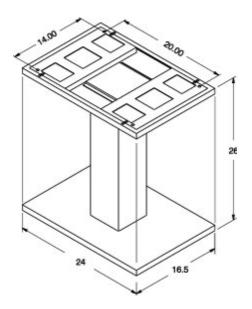

- Maintains NEMA rating of system.
- Formed 14 gauge steel.
- Also offered with formed 14 gauge stainless steel.
- Stiffeners added for solid stability.
- Open top and bottom provides an unobstructed wireway for pull through cabling.
- Can be mounted directly on floor or on a plinth.
- Available in light gray and stainless steel.