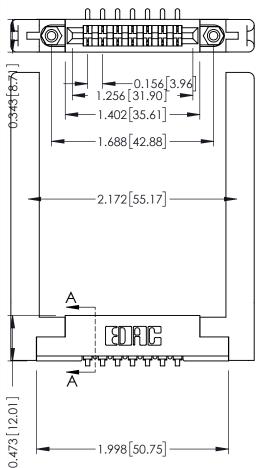

**Mounting Option** .344 (8.74) Offset Card Guides **Contact Detail** 

90 Degree Bend (Code 421 Contacts)

.156 [3.96] Contact Spacing x .200 [5.08] Row Spacing

THIS IS A C.A.D. GENERATED DRAWING DO NOT MAKE MANUAL REVISIONS TO MASTER.

ISSUE NUMBER

ORIGINAL

**See Accompanying Pages for:** 

- **Contact Bend Details**
- **Mounting Options**

307 / 357 Card Edge Connector Part Number: 307-007-453-168 **EDAC INC** 

THESE DRAWINGS AND SPECIFICATIONS ARE THE PROPERTY OF EDAC INC., AND TORONTO, ONTARIO SHALL NOT BE REPRODUCED,OR COPIED CANADA OR USED AS THE BASIS FOR THE MANUFACTURE OR SALE OF APPARATUS YOUR CONNECTION TO QUALITY & SERVICE WITHOUT WRITTEN PERMISSION.

| ACAD REFERENCE NO. | 307 ENG MASTER   |
|--------------------|------------------|
| DRAWN: J.LEE       | DATE: AUG. 11/09 |
| CHECKED:           | DATE:            |
| SCALE: NTS         | SHEET 1 OF 3     |
| DRAWING NUMBER     | ISSUE            |
| 307 Assembly       | 1                |