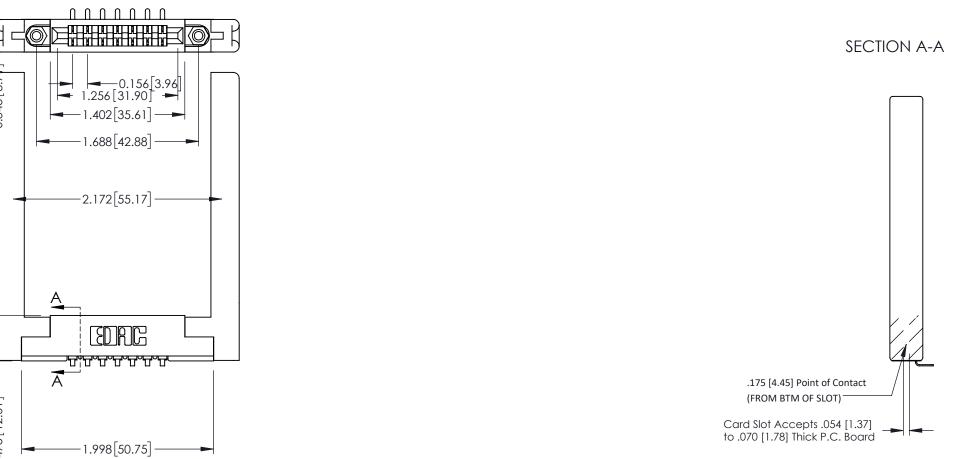

**Mounting Option** .344 (8.74) Offset Card Guides **Contact Detail** 

90 Degree Bend (Code 421 Contacts)

.156 [3.96] Contact Spacing x .200 [5.08] Row Spacing

THIS IS A C.A.D. GENERATED DRAWING DO NOT MAKE MANUAL REVISIONS TO MASTER.

ISSUE NUMBER

ORIGINAL

**See Accompanying Pages for:** 

- **Contact Bend Details**
- **Mounting Options**

307 / 357 Card Edge Connector Part Number: 307-007-453-168 **EDAC INC** 

THESE DRAWINGS AND SPECIFICATIONS ARE THE PROPERTY OF EDAC INC., AND TORONTO, ONTARIO SHALL NOT BE REPRODUCED,OR COPIED CANADA OR USED AS THE BASIS FOR THE MANUFACTURE OR SALE OF APPARATUS YOUR CONNECTION TO QUALITY & SERVICE WITHOUT WRITTEN PERMISSION.

| ACAD REFERENCE NO. | 307 ENG MASTER   |
|--------------------|------------------|
| DRAWN: J.LEE       | DATE: AUG. 11/09 |
| CHECKED:           | DATE:            |
| SCALE: NTS         | SHEET 1 OF 3     |
| DRAWING NUMBER     | ISSUE            |
| 307 Assembly       | 1                |