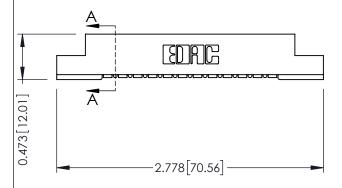

.175 [4.45] Point of Contact (FROM BTM OF SLOT) Card Slot Accepts .054 [1.37]

to .070 [1.78] Thick P.C. Board

**SECTION A-A** 

307 Assembly