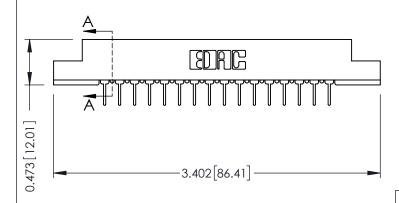

## **See Accompanying Pages for:**

- **Contact Bend Details**
- **Mounting Options**

SECTION A-A

(FROM BTM OF SLOT)

Card Slot Accepts .054 [1.37] to .070 [1.78] Thick P.C. Board

| 307 / 357 Card Edge Connector |
|-------------------------------|
| Part Number: 307-016-431-107  |