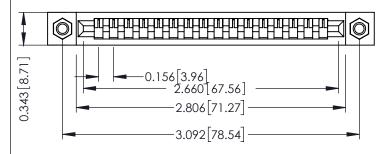

## **See Accompanying Pages for:**

- **Contact Bend Details**
- **Mounting Options**

SECTION A-A

(FROM BTM OF SLOT)

Card Slot Accepts .054 [1.37] to .070 [1.78] Thick P.C. Board

| 307 / 357 Card Edge Connector |
|-------------------------------|
| Part Number: 307-016-431-107  |