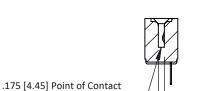

## **See Accompanying Pages for:**

- **Contact Bend Details**
- **Mounting Options**

SECTION A-A

(FROM BTM OF SLOT)

Card Slot Accepts .054 [1.37] to .070 [1.78] Thick P.C. Board

| 307 / 357 Card Edge Connector |
|-------------------------------|
| Part Number: 307-016-431-107  |