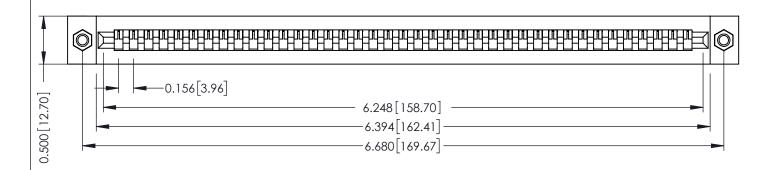

**Mounting Option** M3-0.5 Metric Threaded Inserts **Contact Detail** 

PC Tail .023x.013(0.58x0.33) - Tail LG=.213(5.41) .156 [3.96] Contact Spacing x .200 [5.08] Row Spacing

THIS IS A C.A.D. GENERATED DRAWING DO NOT MAKE MANUAL REVISIONS TO MASTER.