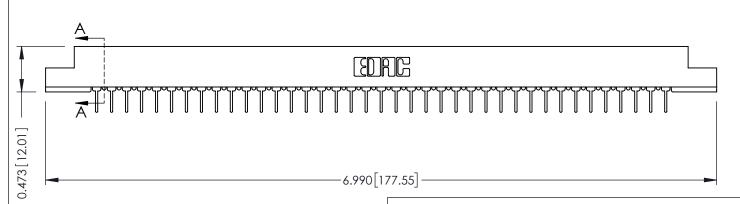

## **SECTION A-A**

**See Accompanying Pages for:** 

- **Contact Bend Details**
- **Mounting Options**

307 / 357 Card Edge Connector Part Number: 307-039-431-107

**EDAC INC** TORONTO, ONTARIO CANADA

THESE DRAWINGS AND SPECIFICATIONS ARE THE PROPERTY OF EDAC INC.,AND SHALL NOT BE REPRODUCED, OR COPIED OR USED AS THE BASIS FOR THE MANUFACTURE OR SALE OF APPARATUS WITHOUT WRITTEN PERMISSION.