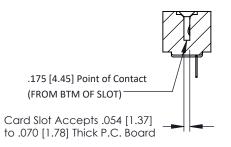

## **SECTION A-A**

**See Accompanying Pages for:** 

- **Contact Bend Details**
- **Mounting Options**

307 / 357 Card Edge Connector Part Number: 307-039-431-107

**EDAC INC** TORONTO, ONTARIO CANADA

THESE DRAWINGS AND SPECIFICATIONS ARE THE PROPERTY OF EDAC INC.,AND SHALL NOT BE REPRODUCED, OR COPIED OR USED AS THE BASIS FOR THE MANUFACTURE OR SALE OF APPARATUS WITHOUT WRITTEN PERMISSION.