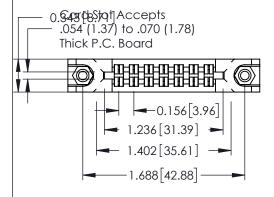

**Mounting Option** 78-In-Line Card Guides **Contact Detail** 

520-P.C. Tail .046x.013(1.17x0.33) - Tail LG.=.213(5.41) .156 [3.96] Contact Spacing x .140 [3.56] Row Spacing

1

**See Accompanying Page for: Mounting Options** 