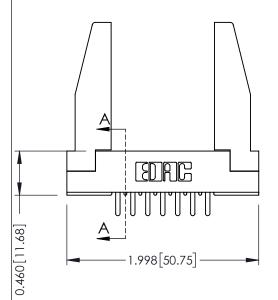

**Mounting Option** 78-In-Line Card Guides **Contact Detail** 

520-P.C. Tail .046x.013(1.17x0.33) - Tail LG.=.213(5.41) .156 [3.96] Contact Spacing x .140 [3.56] Row Spacing

1





**See Accompanying Page for: Mounting Options** 

| 305 / 315 / 355 Card Edge Connector |
|-------------------------------------|
| Part Number: 315-014-520-278        |

YOUR CONNECTION TO QUALITY & SERVICE

CANADA

|   | ACAD REFERENCE NO | 305 ENG MASTER    |
|---|-------------------|-------------------|
|   | DRAWN: J.LEE      | DATE: SEPT. 21/09 |
|   | CHECKED:          | DATE:             |
|   | SCALE: NTS        | SHEET 1 OF 2      |
| 0 | DRAWING NUMBER    | ISSUE             |
|   | 305 Assembly      | 1                 |

0.090[2.29] Point of Contact

0.295[7.49] Card Slot

SECTION A-A