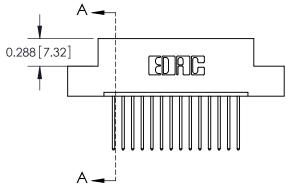

1330L NOWDER

ORIGINAL

0.600[15.24]

See Accompanying Page for: Mounting Options

| 325 Card Edge Connector<br>Part Number: 325-014-540-108 |                                                               | ACAD REFERENCE NO. 325 ENG MASTER |             |         |           |  |
|---------------------------------------------------------|---------------------------------------------------------------|-----------------------------------|-------------|---------|-----------|--|
|                                                         |                                                               | DRAWN:                            | J.LEE       | DATE: O | CT. 06/09 |  |
|                                                         |                                                               | CHECKED:                          |             | DATE:   |           |  |
| EDAC INC TORONTO, ONTARIC                               | OR USED AS THE BASIS FOR THE MANUFACTURE OR SALE OF APPARATUS | SCALE:                            | NTS         | SHEET ' | 1 OF 2    |  |
|                                                         |                                                               | DRAWING                           | NUMBER      |         | ISSUE     |  |
| YOUR CONNECTION TO QUALITY & SERVICE                    |                                                               | 3:                                | 25 Assembly |         | 1         |  |