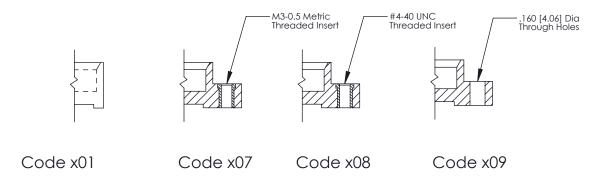

Mounting Option
08-#4-40 Unified Threaded Inserts

**Contact Detail** 

540-Wire Wrap .025 Sq.(0.64 Sq.) - Tail LG=.560(14.22) .100 [2.54] Contact Spacing x .300 [7.62] Row Spacing

THIS IS A C.A.D. GENERATED DRAWING