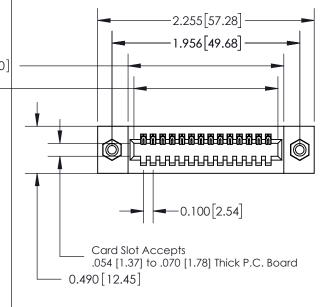

Mounting Option
08-#4-40 Unified Threaded Inserts

**Contact Detail** 

540-Wire Wrap .025 Sq.(0.64 Sq.) - Tail LG=.560(14.22) .100 [2.54] Contact Spacing x .300 [7.62] Row Spacing

THIS IS A C.A.D. GENERATED DRAWING

1330L NOWDER

ORIGINAL

0.600[15.24]

See Accompanying Page for: Mounting Options

| 325 Card Edge Connector<br>Part Number: 325-014-540-108 |                                                               | ACAD REFERENCE NO. 325 ENG MASTER |             |         |           |  |
|---------------------------------------------------------|---------------------------------------------------------------|-----------------------------------|-------------|---------|-----------|--|
|                                                         |                                                               | DRAWN:                            | J.LEE       | DATE: O | CT. 06/09 |  |
|                                                         |                                                               | CHECKED:                          |             | DATE:   |           |  |
| EDAC INC TORONTO, ONTARIC                               | OR USED AS THE BASIS FOR THE MANUFACTURE OR SALE OF APPARATUS | SCALE:                            | NTS         | SHEET ' | 1 OF 2    |  |
|                                                         |                                                               | DRAWING                           | NUMBER      |         | ISSUE     |  |
| YOUR CONNECTION TO QUALITY & SERVICE                    |                                                               | 3:                                | 25 Assembly |         | 1         |  |