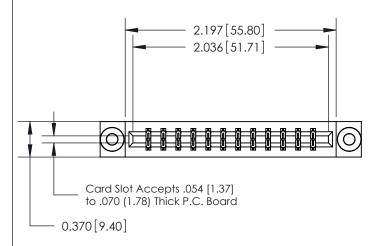

## **See Accompanying Page for:**

- **Bend Detail**
- **Mounting Options**
- **Features and Specifications**

333 Series Card Edge Connector Part Number: 333-024-555-203

YOUR CONNECTION TO QUALITY & SERVICE

|   | ACAD REFERENCE NO. 333 ENG MASTER |                  |  |
|---|-----------------------------------|------------------|--|
|   | DRAWN: J.LEE                      | DATE: OCT. 14/09 |  |
|   | CHECKED:                          | DATE:            |  |
|   | SCALE: NTS                        | SHEET 1 OF 4     |  |
| 0 | DRAWING NUMBER                    | ISSUE            |  |