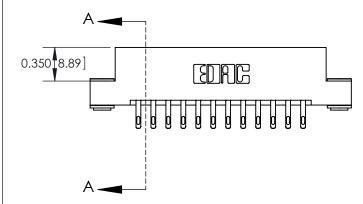

333 Assembly

THIS IS A C.A.D. GENERATED DRAWING DO NOT MAKE MANUAL REVISIONS TO MASTER.

ISSUE NUMBER

ORIGINAL

1

| 333 Series Card Edge Conn                                                                                                                                                                                                                       | ACAD REFERENCE NO. 333 ENG MASTER |                  |         |        |
|-------------------------------------------------------------------------------------------------------------------------------------------------------------------------------------------------------------------------------------------------|-----------------------------------|------------------|---------|--------|
| Contact Bend Detail                                                                                                                                                                                                                             | DRAWN: J.LEE                      | DATE: OCT. 14/09 |         |        |
| Confact Bend Defail                                                                                                                                                                                                                             | CHECKED:                          | DATE:            |         |        |
| EDAC INC                                                                                                                                                                                                                                        | THESE DRAWINGS AND SPECIFICATIONS | SCALE: NTS       | SHEET : | 2 OF 4 |
| TORONTO, ONTARIO CANADA  COUR CONNECTION TO QUALITY & SERVICE  TORONTO, ONTARIO ARE THE PROPERTY OF EDAC INC., AND SHALL NOT BE REPRODUCED, OR COPIED OR USED AS THE BASIS FOR THE MANUFACTURE OR SALE OF APPARATUS WITHOUT WRITTEN PERMISSION. |                                   | DRAWING NUMBER   |         | ISSUE  |
|                                                                                                                                                                                                                                                 |                                   | 333 Assembly     |         | 1      |