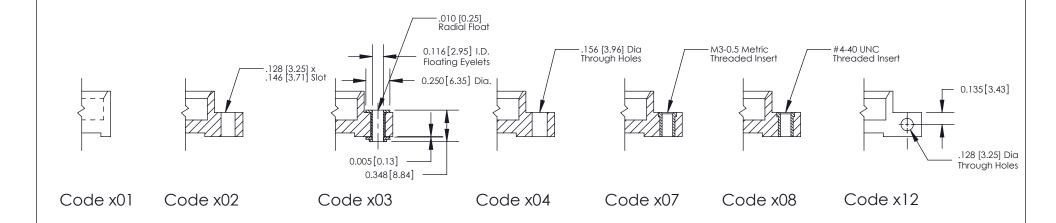

#### **Mounting Option**

03-.116 (2.95) I.D. Floating Eyelets

THIS IS A C.A.D. GENERATED DRAWING DO NOT MAKE MANUAL REVISIONS TO MASTER

SOL NUMBER

ORIGINAL

1

| 333 Series Card Edge Conn            | ACAD REFERENCE NO. 333 ENG MASTER                                                                 |          |             |         |           |
|--------------------------------------|---------------------------------------------------------------------------------------------------|----------|-------------|---------|-----------|
|                                      |                                                                                                   |          | J.LEE       | DATE: O | CT. 14/09 |
| Mounting Options                     |                                                                                                   | CHECKED: |             | DATE:   |           |
| EDAC INC                             | THESE DRAWINGS AND SPECIFICATIONS                                                                 | SCALE:   | NTS         | SHEET : | 3 OF 4    |
| TORONTO, ONTARIO                     | ARE THE PROPERTY OF EDAC INC.,AND SHALL NOT BE REPRODUCED,OR COPIED OR LISED AS THE BASIS FOR THE | DRAWING  | NUMBER      |         | ISSUE     |
| YOUR CONNECTION TO QUALITY & SERVICE | MANUFACTURE OR SALE OF APPARATUS                                                                  | 3        | 33 Assembly |         | 1         |