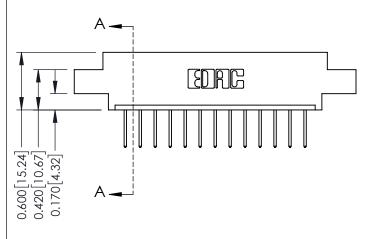

**Contact Detail** THIS IS A C.A.D. GENERATED DRAWING 523-P.C. Tail .025 Sq.(0.64 Sq.) - Tail LG=.390(9.91) DO NOT MAKE MANUAL REVISIONS TO MASTER.

ISSUE NUMBER 1 ORIGINAL

0.160 [4.06] Point of Contact Card Slot 0.330 [8.38]

ISSUE NUMBER

ORIGINAL

1

| 337 / 387 Series Card Edge Connector<br>Contact Bend Detail |                                                                                                                                                                                                 | ACAD REFERENCE NO. | 337 ENG  | G MASTER      |
|-------------------------------------------------------------|-------------------------------------------------------------------------------------------------------------------------------------------------------------------------------------------------|--------------------|----------|---------------|
|                                                             |                                                                                                                                                                                                 | DRAWN: J.LEE       | DATE: OC | T. 06/09      |
|                                                             |                                                                                                                                                                                                 | CHECKED:           | DATE:    |               |
| TORONTO, ONTARIO SHALL OR US CANADA OR US MANUI             | THESE DRAWINGS AND SPECIFICATIONS ARE THE PROPERTY OF EDAC INC.,AND SHALL NOT BE REPRODUCED,OR COPIED OR USED AS THE BASIS FOR THE MANUFACTURE OR SALE OF APPARATUS WITHOUT WRITTEN PERMISSION. | SCALE: NTS         | SHEET    | 2 <b>OF</b> 3 |
|                                                             |                                                                                                                                                                                                 | DRAWING NUMBER     |          | ISSUE         |
|                                                             |                                                                                                                                                                                                 | 337 Assembly       |          | 1             |