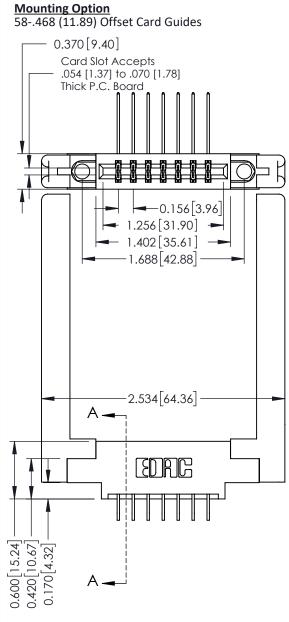

Point of Contact

Card Slot

0.330 [8.38] 0.160[4.06]

**See Accompanying Pages for:** 

- **Contact Bend Details**
- **Mounting Options**

ISSUE NUMBER

ORIGINAL

1