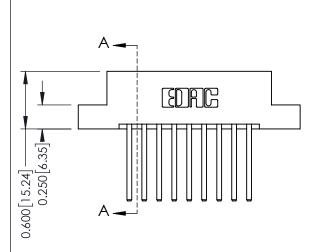

## **Mounting Option**

07-M3-0.5 Metric Threaded Inserts



## **Contact Detail**

THIS IS A C.A.D. GENERATED DRAWING 544-Wire Wrap .050x.025(1.27x0.64) - Tail LG=.750(19.05)po not make manual revisions to master. .156 [3.96] Contact Spacing x .200 [5.08] Row Spacing



ISSUE NUMBER

ORIGINAL

1



**See Accompanying Pages for:** 

- **Contact Bend Details**
- **Mounting Options**

| 337 / 387 Series Card Edge Connector |
|--------------------------------------|
| Part Number: 337-018-544-207         |



**EDAC INC** TORONTO, ONTARIO CANADA

THESE DRAWINGS AND SPECIFICATIONS ARE THE PROPERTY OF EDAC INC.,AND SHALL NOT BE REPRODUCED, OR COPIED OR USED AS THE BASIS FOR THE MANUFACTURE OR SALE OF APPARATUS WITHOUT WRITTEN PERMISSION.

| ACAD REFERENCE NO. 337 ENG M |                  |  |  |
|------------------------------|------------------|--|--|
| DRAWN: J.LEE                 | DATE: OCT. 06/09 |  |  |
| CHECKED:                     | DATE:            |  |  |
| SCALE: NTS                   | SHEET 1 OF 3     |  |  |
| DRAWING NUMBER               | ISSUE            |  |  |
| 337 A