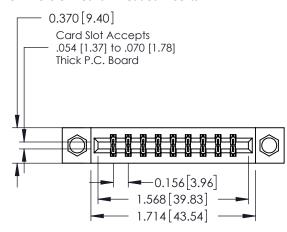

ISSUE NUMBER

ORIGINAL

1

**See Accompanying Pages for:** 

- **Contact Bend Details**
- **Mounting Options**

| 337 / 387 Series Card Edge Connector |
|--------------------------------------|
| Part Number: 337-018-544-207         |

## **Contact Detail**

THIS IS A C.A.D. GENERATED DRAWING 544-Wire Wrap .050x.025(1.27x0.64) - Tail LG=.750(19.05)po not make manual revisions to master. .156 [3.96] Contact Spacing x .200 [5.08] Row Spacing