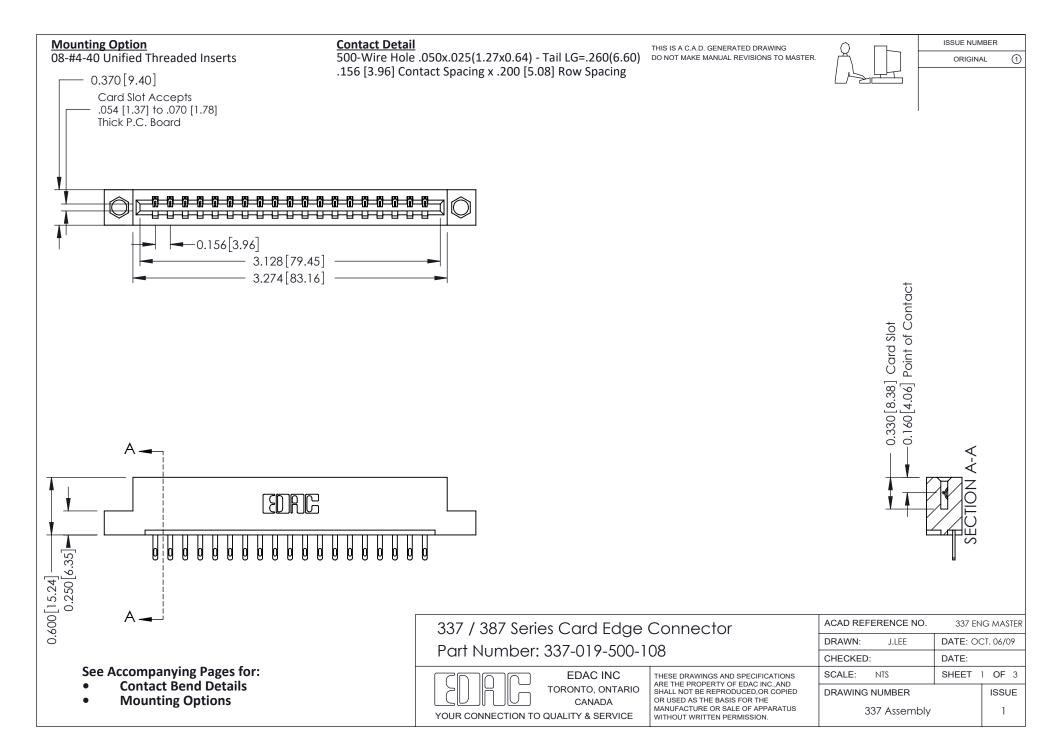

ISSUE NUMBER

ORIGINAL

1



| 337 / 387 Series Card Edge Connector<br>Contact Bend Detail           |                                                                                                                                                                                                  | ACAD REFERENCE NO. 337 E |                  | G MASTER      |
|-----------------------------------------------------------------------|--------------------------------------------------------------------------------------------------------------------------------------------------------------------------------------------------|--------------------------|------------------|---------------|
|                                                                       |