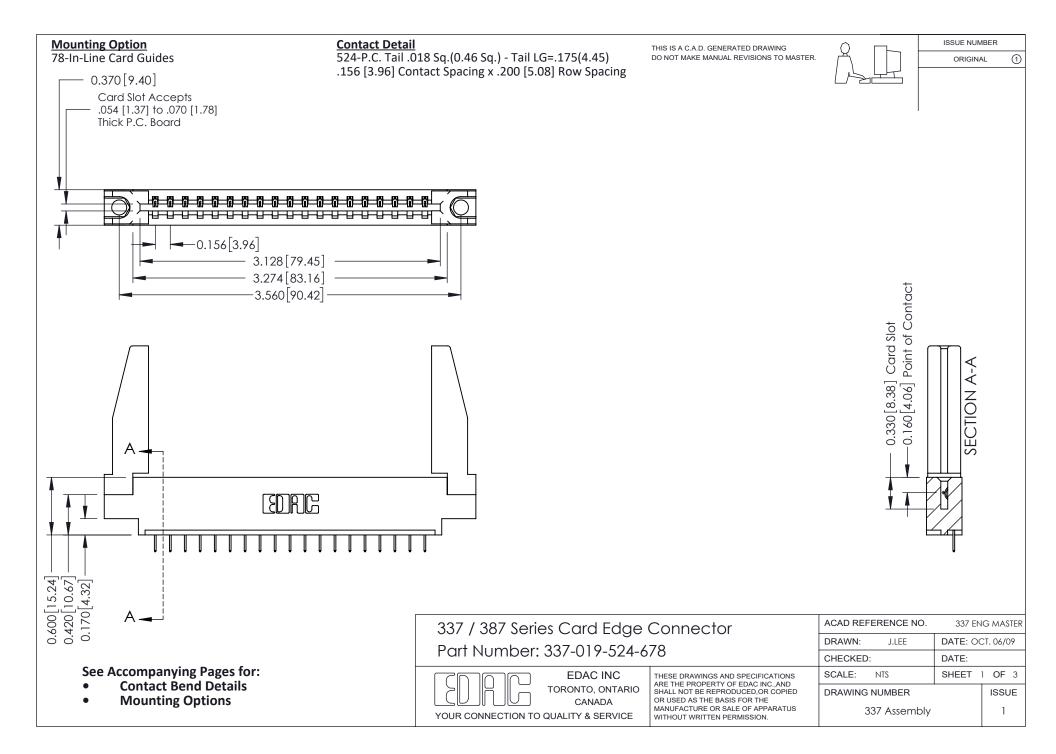

ISSUE NUMBER

ORIGINAL

1

| 337 / 387 Series Card Edge Connector<br>Contact Bend Detail           |                                                                                                                                                                                                  | ACAD REFERENCE NO. 337 E |                  | G MASTER      |
|-----------------------------------------------------------------------|--------------------------------------------------------------------------------------------------------------------------------------------------------------------------------------------------|--------------------------|------------------|---------------|
|                                                                       |                                                                                                                                                                                                  | DRAWN: J.LEE             | DATE: OCT. 06/09 |               |
|                                                                       |                                                                                                                                                                                                  | CHECKED: DATE:           |                  |               |
| EDAC INC TORONTO, ONTARIO CANADA YOUR CONNECTION TO QUALITY & SERVICE | THESE DRAWINGS AND SPECIFICATIONS ARE THE PROPERTY OF EDAC INC.,AND SHALL NOT BE REPRODUCED, OR COPIED OR USED AS THE BASIS FOR THE MANUFACTURE OR SALE OF APPARATUS WITHOUT WRITTEN PERMISSION. | SCALE: NTS               | SHEET            | 2 <b>OF</b> 3 |
|                                                                       |                                                                                                                                                                                                  | DRAWING NUMBER           |                  | ISSUE         |
|                                                                       |                                                                                                                                                                                                  | 337 Assembly             |                  | 1             |