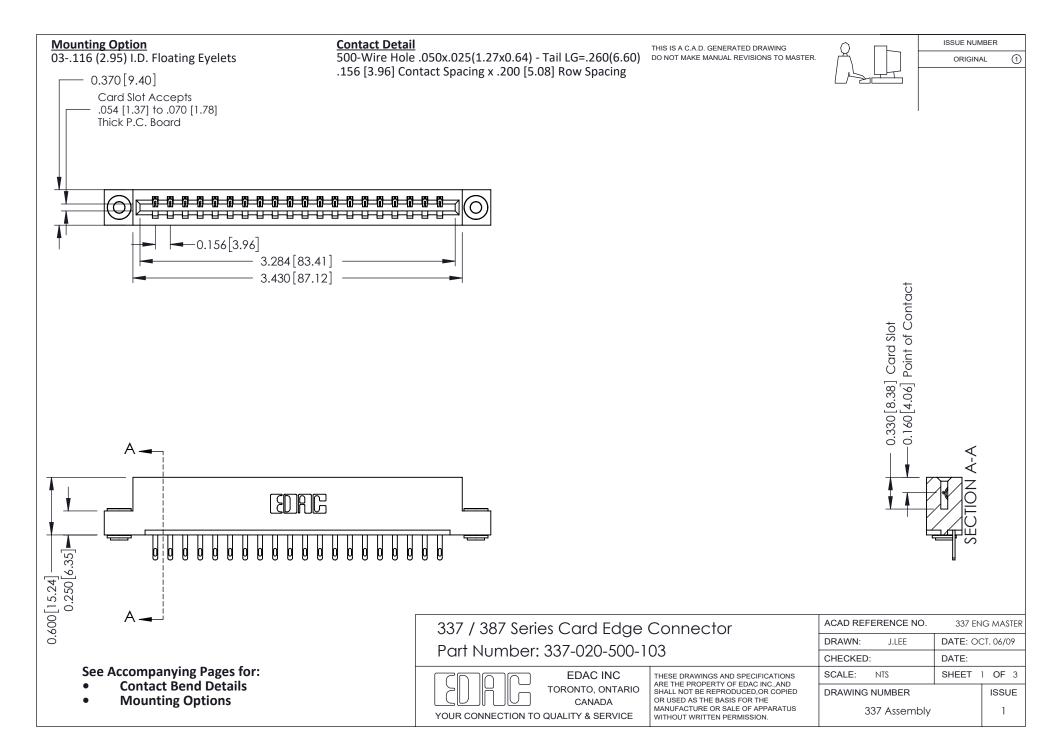

ISSUE NUMBER

ORIGINAL

1

| 337 / 387 Series Card Edge Connector<br>Contact Bend Detail           |                                                                                                                                                                                                  | ACAD REFERENCE NO. 337 E |                  | G MASTER      |
|-----------------------------------------------------------------------|--------------------------------------------------------------------------------------------------------------------------------------------------------------------------------------------------|--------------------------|------------------|---------------|
|                                                                       |                                                                                                                                                                                                  | DRAWN: J.LEE             | DATE: OCT. 06/09 |               |
|                                                                       |                                                                                                                                                                                                  | CHECKED:                 | CKED: DATE:      |               |
| EDAC INC TORONTO, ONTARIO CANADA YOUR CONNECTION TO QUALITY & SERVICE | THESE DRAWINGS AND SPECIFICATIONS ARE THE PROPERTY OF EDAC INC.,AND SHALL NOT BE REPRODUCED, OR COPIED OR USED AS THE BASIS FOR THE MANUFACTURE OR SALE OF APPARATUS WITHOUT WRITTEN PERMISSION. | SCALE: NTS               | SHEET            | 2 <b>OF</b> 3 |
|                                                                       |                                                                                                                                                                                                  | DRAWING NUMBER           |                  | ISSUE         |
|                                                                       |                                                                                                                                                                                                  | 337 Assembly             |                  | 1             |