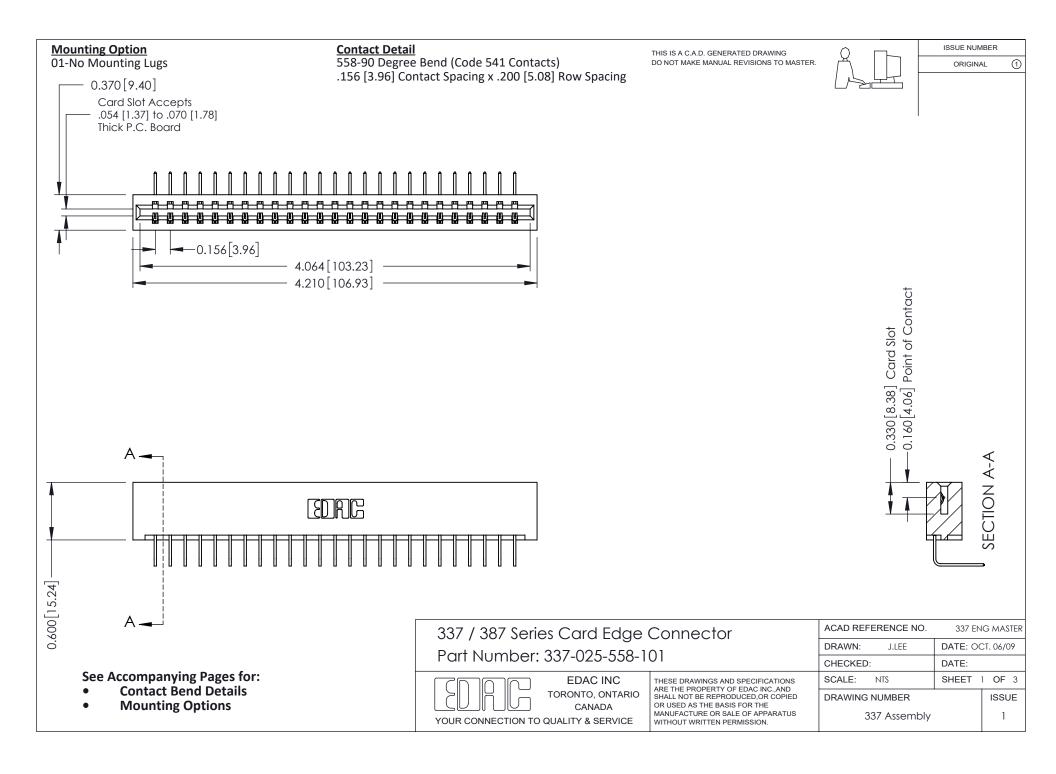

ISSUE NUMBER

ORIGINAL

1



| 337 / 387 Series Card Edge Connector<br>Contact Bend Detail           |                                                                                                                                                                                                  | ACAD REFERENCE NO. 337 E |                  | G MASTER      |
|-----------------------------------------------------------------------|--------------------------------------------------------------------------------------------------------------------------------------------------------------------------------------------------|--------------------------|------------------|---------------|
|                                                                       |