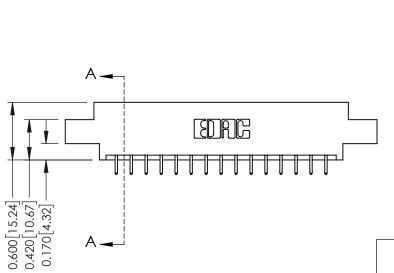

**Mounting Option Contact Detail** 02-.128 (3.25) Dia. Mounting Holes .156 [3.96] Contact Spacing x .200 [5.08] Row Spacing - 0.370[9.40] Card Slot Accepts .054 [1.37] to .070 [1.78] Thick P.C. Board -0.156[3.96] 2.504 [63.60] 2.650 [67.31]

THIS IS A C.A.D. GENERATED DRAWING 521-P.C. Tail .025 Sq.(0.64 Sq.) - Tail LG=.150(3.81) DO NOT MAKE MANUAL REVISIONS TO MASTER.

ORIGINAL

0.160 [4.06] Point of Contact Card Slot 0.330 [8.38]

**See Accompanying Pages for:** 

- **Contact Bend Details**
- **Mounting Options**

337 / 387 Series Card Edge Connector Part Number: 337-030-521-802

**EDAC INC** TORONTO, ONTARIO CANADA

THESE DRAWINGS AND SPECIFICATIONS ARE THE PROPERTY OF EDAC INC., AND SHALL NOT BE REPRODUCED, OR COPIED OR USED AS THE BASIS FOR THE MANUFACTURE OR SALE OF APPARATUS WITHOUT WRITTEN PERMISSION.

| ACAD REFERENCE NO. | 337 ENG MASTER   |  |  |
|--------------------|------------------|--|--|
| DRAWN: J.LEE       | DATE: OCT. 06/09 |  |  |
| CHECKED:           | DATE:            |  |  |
| SCALE: NTS         | SHEET 1 OF 3     |  |  |
| DRAWING NUMBER     | ISSUE            |  |  |
| 337 Assembly       | 1                |  |  |