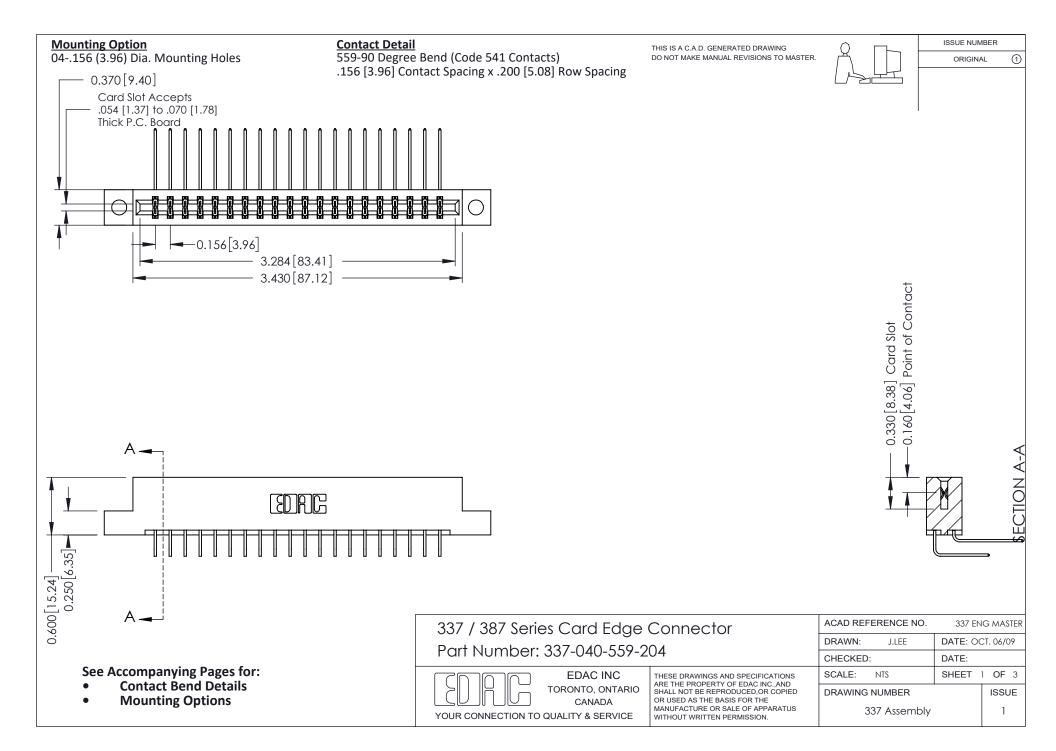

ISSUE NUMBER

ORIGINAL

1

| 337 / 387 Series Card Edge Connector<br>Contact Bend Detail           |                                                                                                                                                                                                  | ACAD REFERENCE NO. 337 E |                  | G MASTER      |
|-----------------------------------------------------------------------|--------------------------------------------------------------------------------------------------------------------------------------------------------------------------------------------------|--------------------------|------------------|---------------|
|                                                                       |                                                                                                                                                                                                  | DRAWN: J.LEE             | DATE: OCT. 06/09 |               |
|                                                                       |                                                                                                                                                                                                  | CHECKED:                 | CKED: DATE:      |               |
| EDAC INC TORONTO, ONTARIO CANADA YOUR CONNECTION TO QUALITY & SERVICE | THESE DRAWINGS AND SPECIFICATIONS ARE THE PROPERTY OF EDAC INC.,AND SHALL NOT BE REPRODUCED, OR COPIED OR USED AS THE BASIS FOR THE MANUFACTURE OR SALE OF APPARATUS WITHOUT WRITTEN PERMISSION. | SCALE: NTS               | SHEET            | 2 <b>OF</b> 3 |
|                                                                       |                                                                                                                                                                                                  | DRAWING NUMBER           |                  | ISSUE         |
|                                                                       |                                                                                                                                                                                                  | 337 Assembly             |                  | 1             |