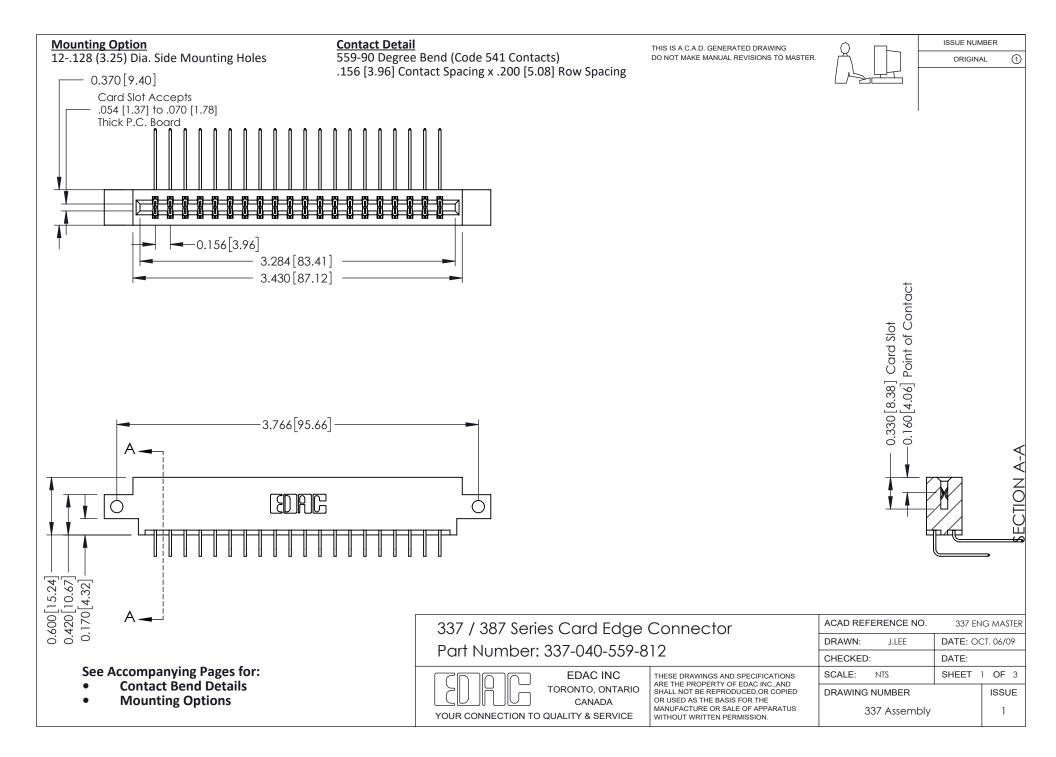

ISSUE NUMBER

ORIGINAL

1



| 337 / 387 Series Card Edge Connector<br>Contact Bend Detail           |                                                                                                                                                                                                  | ACAD REFERENCE NO. 337 E |                  | G MASTER      |
|-----------------------------------------------------------------------|--------------------------------------------------------------------------------------------------------------------------------------------------------------------------------------------------|--------------------------|------------------|---------------|
|                                                                       |