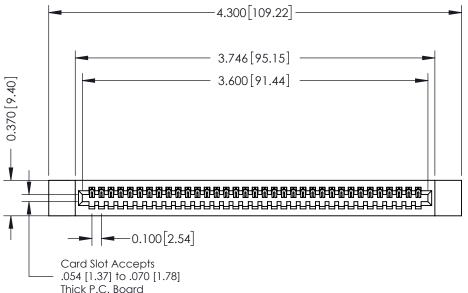

**Mounting Option** 12-.128 (3.25) Dia. Side Mounting Holes 0.370 [9.40]

**Contact Detail** 

520-P.C. Tail .030x.018(0.76x0.46) - Tail LG=.185(4.70) .100 [2.54] Contact Spacing x .200 [5.08] Row Spacing

## **See Accompanying Pages for:**

- **Contact Bend Details**
- **Mounting Options**

342 / 392 Card Edge Connector Part Number: 342-035-520-112

| ACAD REFERENCE NO. 342 ENG MASTE |                  |  |  |  |
|----------------------------------|------------------|--|--|--|
| DRAWN: J.LEE                     | DATE: OCT. 06/09 |  |  |  |
| CHECKED:                         | DATE:            |  |  |  |
| SCALE: NTS                       | SHEET 1 OF 3     |  |  |  |
| DRAWING NUMBER                   | ISSUE            |  |  |  |