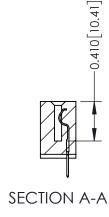

**Mounting Option** 12-.128 (3.25) Dia. Side Mounting Holes 0.370 [9.40]

**Contact Detail** 

520-P.C. Tail .030x.018(0.76x0.46) - Tail LG=.185(4.70) .100 [2.54] Contact Spacing x .200 [5.08] Row Spacing

## **See Accompanying Pages for:**

- **Contact Bend Details**
- **Mounting Options**

342 / 392 Card Edge Connector Part Number: 342-035-520-112

| ACAD REFERENCE NO. 342 ENG MASTE |                  |  |  |  |
|----------------------------------|------------------|--|--|--|
| DRAWN: J.LEE                     | DATE: OCT. 06/09 |  |  |  |
| CHECKED:                         | DATE:            |  |  |  |
| SCALE: NTS                       | SHEET 1 OF 3     |  |  |  |
| DRAWING NUMBER                   | ISSUE            |  |  |  |