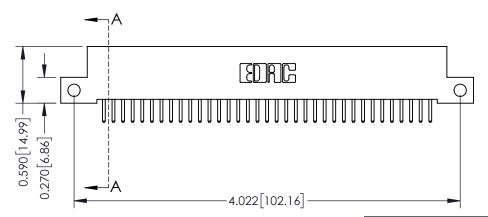

**Mounting Option** 12-.128 (3.25) Dia. Side Mounting Holes 0.370 [9.40]

**Contact Detail** 

520-P.C. Tail .030x.018(0.76x0.46) - Tail LG=.185(4.70) .100 [2.54] Contact Spacing x .200 [5.08] Row Spacing

## **See Accompanying Pages for:**

- **Contact Bend Details**
- **Mounting Options**

342 / 392 Card Edge Connector Part Number: 342-035-520-112

| ACAD REFERENCE NO. 342 ENG MASTE |                  |  |  |  |
|----------------------------------|------------------|--|--|--|
| DRAWN: J.LEE                     | DATE: OCT. 06/09 |  |  |  |
| CHECKED:                         | DATE:            |  |  |  |
| SCALE: NTS                       | SHEET 1 OF 3     |  |  |  |
| DRAWING NUMBER                   | ISSUE            |  |  |  |