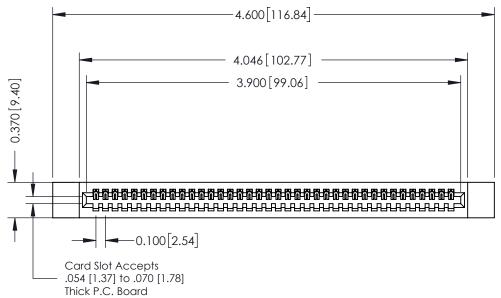

## **See Accompanying Pages for:**

- **Contact Bend Details**
- **Mounting Options**

342 / 392 Card Edge Connector Part Number: 342-038-540-112

CANADA

342 ENG MASTER J.LEE DATE: OCT. 06/09 SHEET 1 OF 3

342 Assembly