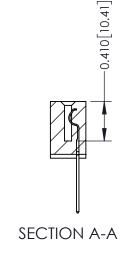

## **Contact Detail**

540-Wire Wrap .025 Sq.(0.64 Sq.) - Tail LG=.570(14.48) .100 [2.54] Contact Spacing x .200 [5.08] Row Spacing