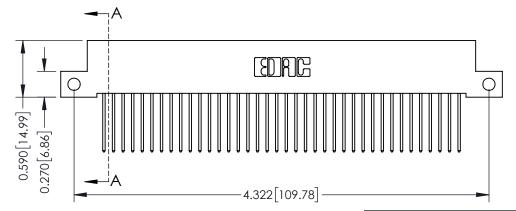

## **Mounting Option** 12-.128 (3.25) Dia. Side Mounting Holes 0.370 [9.40]

## **Contact Detail**

540-Wire Wrap .025 Sq.(0.64 Sq.) - Tail LG=.570(14.48) .100 [2.54] Contact Spacing x .200 [5.08] Row Spacing









## **See Accompanying Pages for:**

- **Contact Bend Details**
- **Mounting Options**

342 / 392 Card Edge Connector Part Number: 342-038-540-112



CANADA

342 ENG MASTER J.LEE DATE: OCT. 06/09 SHEET 1 OF 3

342 Assembly

THIS IS A C.A.D. GENERATED DRAWING DO NOT MAKE MANUAL REVISIONS TO MASTER. ISSUE NUMBER

ORIGINAL

1



| 342 / 392 Series Card Edge Connector<br>Contact Bend Detail |                                                                                                                                                                                                  | ACAD REFERENCE NO. 342 ENG MASTER |             |                  |        |
|-------------------------------------------------------------|---------------------------------------------------------------------