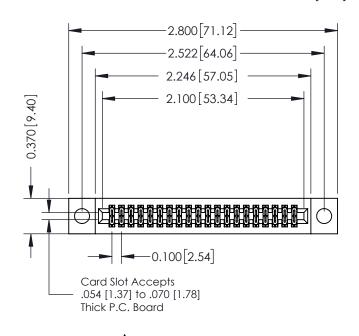

## 342 / 392 Card Edge Connector Part Number: 342-040-523-204

YOUR CONNECTION TO QUALITY & SERVICE

|   | ACAD REFERENCE NO | 342 ENG MASTER   |
|---|-------------------|------------------|
|   | DRAWN: J.LEE      | DATE: OCT. 06/09 |
|   | CHECKED:          | DATE:            |
|   | SCALE: NTS        | SHEET 1 OF 3     |
| ) | DRAWING NUMBER    | ISSUE            |

342 Assembly

SECTION A-A