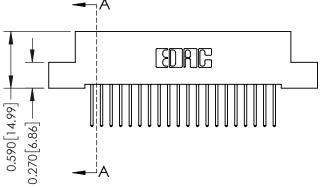

## **Mounting Option**

04-.156 (3.96) Dia. Mounting Holes

## **Contact Detail**

523-P.C. Tail .025 Sq.(0.64 Sq.) - Tail LG=.400(10.16) .100 [2.54] Contact Spacing x .200 [5.08] Row Spacing

0.410[10.41]





## 342 / 392 Card Edge Connector Part Number: 342-040-523-204

YOUR CONNECTION TO QUALITY & SERVICE

|   | ACAD REFERENCE NO | 342 ENG MASTER   |
|---|-------------------|------------------|
|   | DRAWN: J.LEE      | DATE: OCT. 06/09 |
|   | CHECKED:          | DATE:            |
|   | SCALE: NTS        | SHEET 1 OF 3     |
| ) | DRAWING NUMBER    | ISSUE            |

342 Assembly

SECTION A-A

## **See Accompanying Pages for:**

- **Contact Bend Details**
- **Mounting Options**

THIS IS A C.A.D. GENERATED DRAWING DO NOT MAKE MANUAL REVISIONS TO MASTER. ISSUE NUMBER

ORIGINAL

1



| 342 / 392 Series Card Edge Connector |