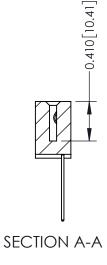

THIS IS A C.A.D. GENERATED DRAWING DO NOT MAKE MANUAL REVISIONS TO MASTER. ISSUE NUMBER

ORIGINAL

1

| 342 / 392 Series Card Edge Connector<br>Contact Bend Detail |                                                                                                                                                                                                  | ACAD REFERENCE NO. 342 ENG MASTER |             |                  |        |
|-------------------------------------------------------------|--------------------------------------------------------------------------------------------------------------------------------------------------------------------------------------------------|-----------------------------------|-------------|------------------|--------|
|                                                             |                                                                                                                                                                                                  | DRAWN:                            | J.LEE       | DATE: OCT. 06/09 |        |
|                                                             |                                                                                                                                                                                                  | CHECKED:                          |             | DATE:            |        |
| TORONTO, ONTARIO                                            | THESE DRAWINGS AND SPECIFICATIONS ARE THE PROPERTY OF EDAC INC. AND SHALL NOT BE REPRODUCED, OR COPIED OR USED AS THE BASIS FOR THE MANUFACTURE OR SALE OF APPARATUS WITHOUT WRITTEN PERMISSION. | SCALE:                            | NTS         | SHEET :          | 2 OF 3 |
|                                                             |                                                                                                                                                                                                  | DRAWING                           | NUMBER      |                  | ISSUE  |
| YOUR CONNECTION TO QUALITY & SERVICE                        |                                                                                                                                                                                                  | 3                                 | 42 Assembly |                  | 1      |

THIS IS A C.A.D. GENERATED DRAWING DO NOT MAKE MANUAL REVISIONS TO MASTER

ISSUE NUMBER

ORIGINAL

1

| 342 / 392 Card Edge Connector<br>Mounting Options |                                                                                                                                                                                               | ACAD REFERENCE NO. 342 ENG MASTER |                         |        |  |  |
|---------------------------------------------------|-----------------------------------------------------------------------------------------------------------------------------------------------------------------------------------------------|-----------------------------------|-------------------------|--------|--|--|
|                                                   |                                                                                                                                                                                               | DRAWN: J.LEE                      | DATE: <b>OCT. 06/09</b> |        |  |  |
|                                                   |                                                                                                                                                                                               | CHECKED:                          | DATE:                   |        |  |  |
| TORONTO, ONTARIO                                  | THESE DRAWINGS AND SPECIFICATIONS ARE THE PROPERTY OF EDAC INCAND SHALL NOT BE REPRODUCED,OR COPIED OR USED AS THE BASIS FOR THE MANUFACTURE OR SALE OF APPARATUS WITHOUT WRITTEN PERMISSION. | SCALE: NTS                        | SHEET :                 | 3 OF 3 |  |  |
|                                                   |                                                                                                                                                                                               | DRAWING NUMBER                    | •                       | ISSUE  |  |  |
| YOUR CONNECTION TO QUALITY & SERVICE              |                                                                                                                                                                                               | 342 Assembly                      |                         | 1      |  |  |