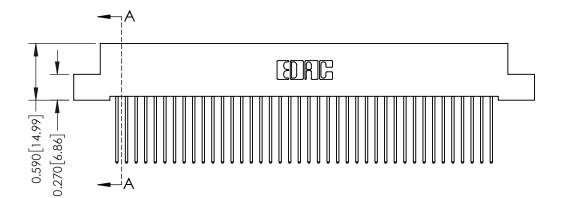

THIS IS A C.A.D. GENERATED DRAWING DO NOT MAKE MANUAL REVISIONS TO MASTER. ISSUE NUMBER

ORIGINAL

1

| 342 / 392 Series Card Edge Connector<br>Contact Bend Detail |                                                                                                                                                                                                  | ACAD REFERENCE NO. 342 ENG MASTER |             |                  |        |
|-------------------------------------------------------------|--------------------------------------------------------------------------------------------------------------------------------------------------------------------------------------------------|-----------------------------------|-------------|------------------|--------|
|                                                             |                                                                                                                                                                                                  | DRAWN:                            | J.LEE       | DATE: OCT. 06/09 |        |
|                                                             |                                                                                                                                                                                                  | CHECKED:                          |             | DATE:            |        |
| TORONTO, ONTARIO                                            | THESE DRAWINGS AND SPECIFICATIONS ARE THE PROPERTY OF EDAC INC. AND SHALL NOT BE REPRODUCED, OR COPIED OR USED AS THE BASIS FOR THE MANUFACTURE OR SALE OF APPARATUS WITHOUT WRITTEN PERMISSION. | SCALE:                            | NTS         | SHEET :          | 2 OF 3 |
|                                                             |                                                                                                                                                                                                  | DRAWING                           | NUMBER      |                  | ISSUE  |
| YOUR CONNECTION TO QUALITY & SERVICE                        |                                                                                                                                                                                                  | 3                                 | 42 Assembly |                  | 1      |

THIS IS A C.A.D. GENERATED DRAWING DO NOT MAKE MANUAL REVISIONS TO MASTER

ISSUE NUMBER

ORIGINAL

1

| 342 / 392 Card Edge Connector<br>Mounting Options |                                                                                                                                                                                               | ACAD REFERENCE NO. 342 ENG MASTER |                         |        |  |  |
|---------------------------------------------------|-----------------------------------------------------------------------------------------------------------------------------------------------------------------------------------------------|-----------------------------------|-------------------------|--------|--|--|
|                                                   |                                                                                                                                                                                               | DRAWN: J.LEE                      | DATE: <b>OCT. 06/09</b> |        |  |  |
|                                                   |                                                                                                                                                                                               | CHECKED:                          | DATE:                   |        |  |  |
| TORONTO, ONTARIO                                  | THESE DRAWINGS AND SPECIFICATIONS ARE THE PROPERTY OF EDAC INCAND SHALL NOT BE REPRODUCED,OR COPIED OR USED AS THE BASIS FOR THE MANUFACTURE OR SALE OF APPARATUS WITHOUT WRITTEN PERMISSION. | SCALE: NTS                        | SHEET :                 | 3 OF 3 |  |  |
|                                                   |                                                                                                                                                                                               | DRAWING NUMBER                    | •                       | ISSUE  |  |  |
| YOUR CONNECTION TO QUALITY & SERVICE              |                                                                                                                                                                                               | 342 Assembly                      |                         | 1      |  |  |