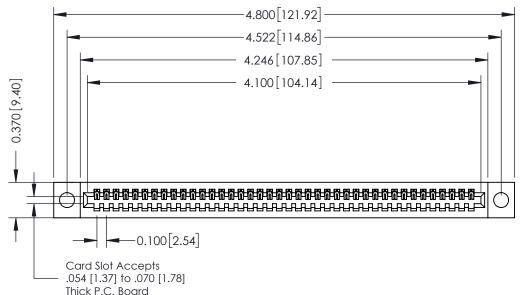

## **Mounting Option** 04-.156 (3.96) Dia. Mounting Holes 0.370 [9.40]

**Contact Detail** 

542-Wire Wrap .025 Sq.(0.64 Sq.) - Tail LG=.655(16.64) .100 [2.54] Contact Spacing x .200 [5.08] Row Spacing

**See Accompanying Pages for:** 

- **Contact Bend Details**
- **Mounting Options**

342 / 392 Card Edge Connector Part Number: 342-040-542-104

YOUR CONNECTION TO QUALITY & SERVICE

CANADA

342 ENG MASTER J.LEE DATE: OCT. 06/09 SHEET 1 OF 3

342 Assembly

THIS IS A C.A.D. GENERATED DRAWING DO NOT MAKE MANUAL REVISIONS TO MASTER. ISSUE NUMBER

ORIGINAL

1

| 342 / 392 Series Card Edge Connector<br>Contact Bend Detail |                                                                                                                                                                                                  | ACAD REFERENCE NO. 342 ENG MASTER |             |                  |        |
|-------------------------------------------------------------|--------------------------------------------------------------------------------------------------------------------------------------------------------------------------------------------------|-----------------------------------|-------------|------------------|--------|
|                                                             |                                                                                                                                                                                                  | DRAWN:                            | J.LEE       | DATE: OCT. 06/09 |        |
|                                                             |                                                                                                                                                                                                  | CHECKED:                          |             | DATE:            |        |
| TORONTO, ONTARIO                                            | THESE DRAWINGS AND SPECIFICATIONS ARE THE PROPERTY OF EDAC INC. AND SHALL NOT BE REPRODUCED, OR COPIED OR USED AS THE BASIS FOR THE MANUFACTURE OR SALE OF APPARATUS WITHOUT WRITTEN PERMISSION. | SCALE:                            | NTS         | SHEET :          | 2 OF 3 |
|                                                             |                                                                                                                                                                                                  | DRAWING                           | NUMBER      |                  | ISSUE  |
| YOUR CONNECTION TO QUALITY & SERVICE                        |                                                                                                                                                                                                  | 3                                 | 42 Assembly |                  | 1      |