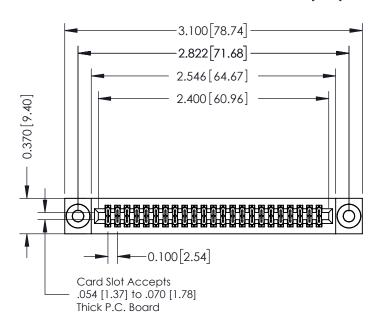

## **See Accompanying Pages for:**

- **Contact Bend Details**
- **Mounting Options**

342 / 392 Card Edge Connector Part Number: 342-046-521-203

YOUR CONNECTION TO QUALITY & SERVICE

| ACAD REFERENCE NO. 342 ENG MASIER |                  |  |  |  |  |
|-----------------------------------|------------------|--|--|--|--|
| DRAWN: J.LEE                      | DATE: OCT. 06/09 |  |  |  |  |
| CHECKED:                          | DATE:            |  |  |  |  |
| SCALE: NTS                        | SHEET 1 OF 3     |  |  |  |  |
| DRAWING NUMBER                    | ISSUE            |  |  |  |  |