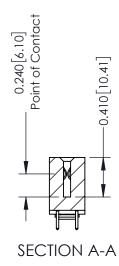

**Mounting Option** 

03-.116 (2.95) I.D. Floating Eyelets

**Contact Detail** 

521-P.C. Tail .025 Sq.(0.64 Sq.) - Tail LG=.160(4.06) .100 [2.54] Contact Spacing x .200 [5.08] Row Spacing