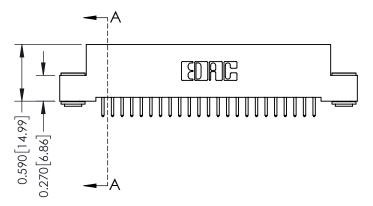

342 Assembly

THIS IS A C.A.D. GENERATED DRAWING DO NOT MAKE MANUAL REVISIONS TO MASTER. ISSUE NUMBER

ORIGINAL

1

| 342 / 392 Series Card Edge Connector<br>Contact Bend Detail |                                                                                                                                   | ACAD REFERENCE NO. 342 ENG MASTER |             |                  |        |
|-------------------------------------------------------------|-----------------------------------------------------------------------------------------------------------------------------------|-----------------------------------|-------------|------------------|--------|
|                                                             |                                                                                                                                   | DRAWN:                            | J.LEE       | DATE: OCT. 06/09 |        |
|                                                             |                                                                                                                                   | CHECKED:                          |             | DATE:            |        |
| EDAC INC                                                    | ARE THE PROPERTY OF EDAC INC.,AND SHALL NOT BE REPRODUCED,OR COPIED OR USED AS THE BASIS FOR THE MANUFACTURE OR SALE OF APPARATUS | SCALE:                            | NTS         | SHEET :          | 2 OF 3 |
| TORONTO, ONTARIO                                            |                                                                                                                                   | DRAWING                           | NUMBER      |                  | ISSUE  |
| YOUR CONNECTION TO QUALITY & SERVICE                        |                                                                                                                                   | 3                                 | 42 Assembly |                  | 1      |