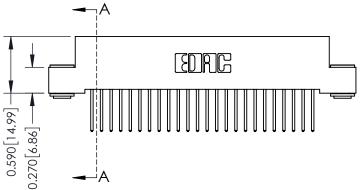

342 ENG MASTER DATE: OCT. 06/09 J.LEE NTS SHEET 1 OF 3

342 Assembly

THIS IS A C.A.D. GENERATED DRAWING DO NOT MAKE MANUAL REVISIONS TO MASTER. ISSUE NUMBER

ORIGINAL

1

| 342 / 392 Series Card Edge Connector<br>Contact Bend Detail |                                                                                                                                     | ACAD REFERENCE NO. 342 ENG MASTER |             |          |          |
|-------------------------------------------------------------|-------------------------------------------------------------------------------------------------------------------------------------|-----------------------------------|-------------|----------|----------|
|                                                             |                                                                                                                                     | DRAWN:                            | J.LEE       | DATE: OC | T. 06/09 |
|                                                             |                                                                                                                                     | CHECKED:                          |             | DATE:    |          |
| EDAC INC                                                    | ARE THE PROPERTY OF EDAC INC.,AND — SHALL NOT BE REPRODUCED,OR COPIED OR USED AS THE BASIS FOR THE MANUFACTURE OR SALE OF APPARATUS | SCALE:                            | NTS         | SHEET :  | 2 OF 3   |
| TORONTO, ONTARIO                                            |                                                                                                                                     | DRAWING                           | NUMBER      |          | ISSUE    |
| YOUR CONNECTION TO QUALITY & SERVICE                        |                                                                                                                                     | 3                                 | 42 Assembly |          | 1        |