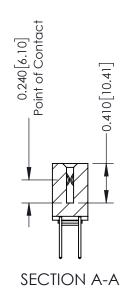

**Mounting Option** 

03-.116 (2.95) I.D. Floating Eyelets

**Contact Detail** 

523-P.C. Tail .025 Sq.(0.64 Sq.) - Tail LG=.400(10.16) .100 [2.54] Contact Spacing x .200 [5.08] Row Spacing