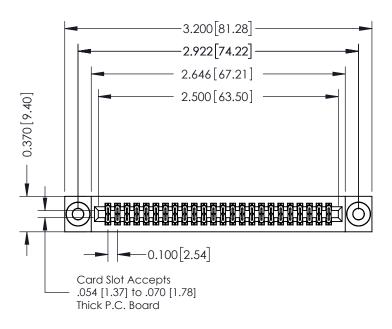

## **See Accompanying Pages for:**

- **Contact Bend Details**
- **Mounting Options**

| 342 / 392 Card Edge Connector |
|-------------------------------|
| Part Number: 342-048-523-203  |

YOUR CONNECTION TO QUALITY & SERVICE