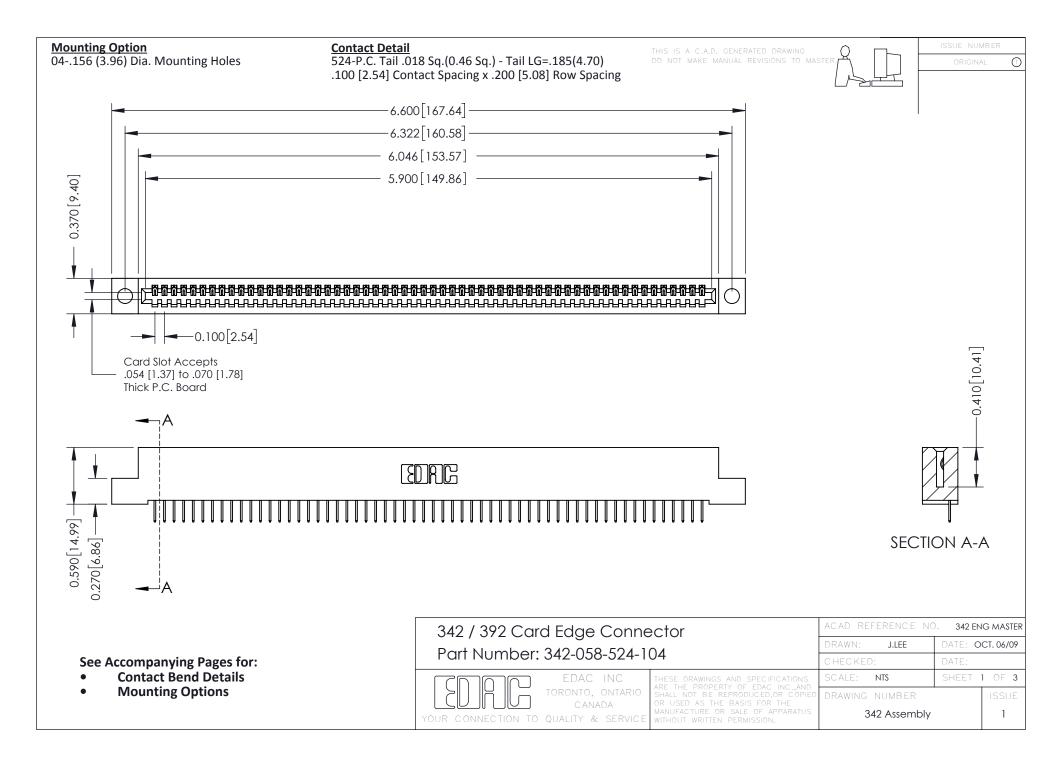

THIS IS A C.A.D. GENERATED DRAWING DO NOT MAKE MANUAL REVISIONS TO MASTER. ISSUE NUMBER

ORIGINAL

1



| 342 / 392 Series Card Edge Connector<br>Contact Bend Detail |                                                                                                                                                                                                  | ACAD REFERENCE NO. 342 ENG MASTER |             |                  |        |
|-------------------------------------------------------------|--------------------------------------------------------------------------------------------------------------------------------------------------------------------------------------------------|-----------------------------------|-------------|------------------|--------|
|