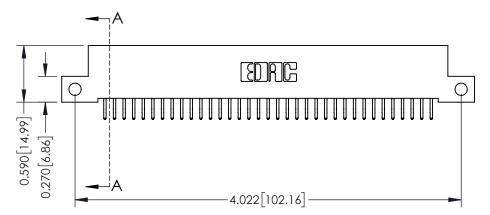

## **Mounting Option** 12-.128 (3.25) Dia. Side Mounting Holes

## **Contact Detail**

556-Extender Board Bend (Code 520 Contacts) .100 [2.54] Contact Spacing x .200 [5.08] Row Spacing







## **See Accompanying Pages for:**

- **Contact Bend Details**
- **Mounting Options**

| 342 / 392 Card Edge Connector |
|-------------------------------|
| Part Number: 342-070-556-212  |



| ACAD REFERENCE NO. 342 ENG MASTER |                  |  |  |  |
|-----------------------------------|------------------|--|--|--|
| DRAWN: J.LEE                      | DATE: OCT. 06/09 |  |  |  |
| CHECKED:                          | DATE:            |  |  |  |
| SCALE: NTS                        | SHEET 1 OF 3     |  |  |  |
| DRAWING NUMBER                    | ISSUE            |  |  |  |

342 Assembly

THIS IS A C.A.D. GENERATED DRAWING DO NOT MAKE MANUAL REVISIONS TO MASTER. ISSUE NUMBER

ORIGINAL

1



| 342 / 392 Series Card Edge Connector<br>Contact Bend Detail |