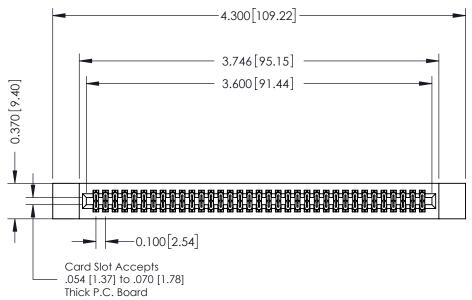

## **See Accompanying Pages for:**

- **Contact Bend Details**
- **Mounting Options**

| 342 / 392 Card Edge Connector |
|-------------------------------|
| Part Number: 342-070-556-212  |

| ACAD REFERENCE NO. 342 ENG MASTER |                  |  |  |  |
|-----------------------------------|------------------|--|--|--|
| DRAWN: J.LEE                      | DATE: OCT. 06/09 |  |  |  |
| CHECKED:                          | DATE:            |  |  |  |
| SCALE: NTS                        | SHEET 1 OF 3     |  |  |  |
| DRAWING NUMBER                    | ISSUE            |  |  |  |