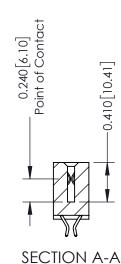

## **Contact Detail**

556-Extender Board Bend (Code 520 Contacts) .100 [2.54] Contact Spacing x .200 [5.08] Row Spacing