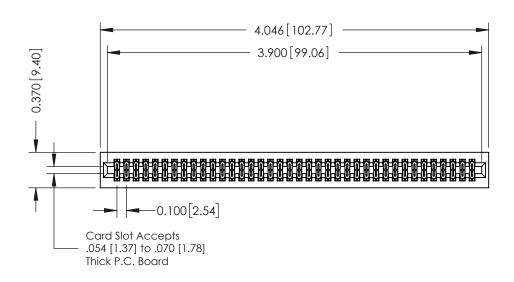

**See Accompanying Pages for:** 

- **Contact Bend Details**
- **Mounting Options**

| 342 / 392 Card Edge Connector |
|-------------------------------|
| Part Number: 342-076-544-201  |

|   | ACAD REFERENCE NO. 342 ENG MASTE |                  |  |  |  |
|---|----------------------------------|------------------|--|--|--|
|   | DRAWN: J.LEE                     | DATE: OCT. 06/09 |  |  |  |
|   | CHECKED:                         | DATE:            |  |  |  |
|   | SCALE: NTS                       | SHEET 1 OF 3     |  |  |  |
| ) | DRAWING NUMBER                   | ISSUE            |  |  |  |