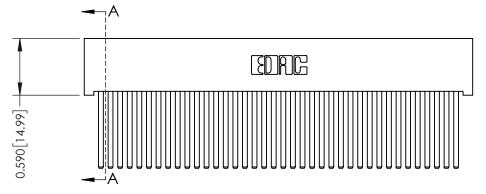

342 Assembly

THIS IS A C.A.D. GENERATED DRAWING DO NOT MAKE MANUAL REVISIONS TO MASTER. ISSUE NUMBER

ORIGINAL

1

| 342 / 392 Series Card Edge Connector Contact Bend Detail |                                                                                                                                                                                                                  | ACAD REFERENCE NO. 342 ENG MASTER |             |                  |       |
|----------------------------------------------------------|------------------------------------------------------------------------------------------------------------------------------------------------------------------------------------------------------------------|-----------------------------------|-------------|------------------|-------|
|                                                          |                                                                                                                                                                                                                  | DRAWN:                            | J.LEE       | DATE: OCT. 06/09 |       |
| Confider bend beidii                                     |                                                                                                                                                                                                                  | CHECKED:                          |             | DATE:            |       |
| EDAC INC THESE DRAWINGS AND SPECIFICATIONS               | SCALE:                                                                                                                                                                                                           | NTS                               | SHEET :     | 2 OF 3           |       |
| TORONTO, ONTARIO                                         | TORONTO, ONTARIO CANADA  ION TO QUALITY & SERVICE  ARE THE PROPERTY OF EDAC INC.,AND SHALL NOT BE REPRODUCED,OR COPIED OR USED AS THE BASIS FOR THE MANUFACTURE OR SALE OF APPARATUS WITHOUT WRITTEN PERMISSION. | DRAWING                           | NUMBER      |                  | ISSUE |
|                                                          |                                                                                                                                                                                                                  | 3                                 | 42 Assembly |                  | 1     |