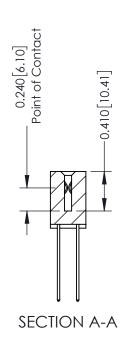

**Mounting Option** 01-No Mounting Lugs **Contact Detail** 

THIS IS A C.A.D. GENERATED DRAWING 544-Wire Wrap .050x.025(1.27x0.64) - Tail LG=.760(19.30) DO NOT MAKE MANUAL REVISIONS TO MASTER. .100 [2.54] Contact Spacing x .200 [5.08] Row Spacing