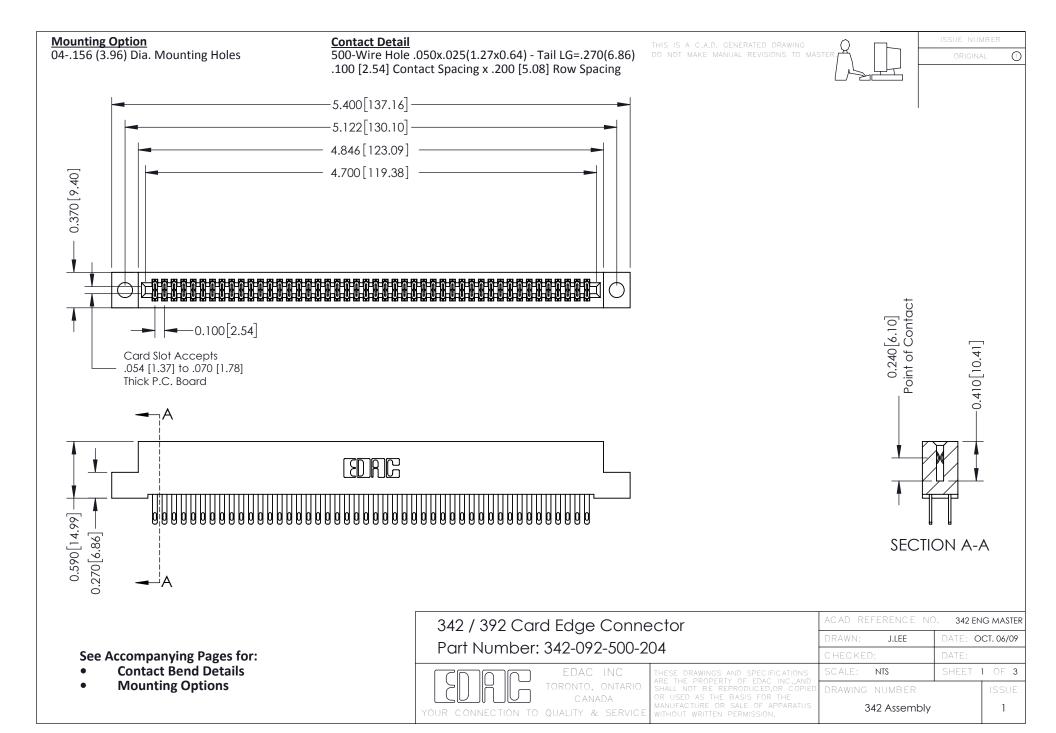

THIS IS A C.A.D. GENERATED DRAWING DO NOT MAKE MANUAL REVISIONS TO MASTER. ISSUE NUMBER

ORIGINAL

1



| 342 / 392 Series Card Edge Connector<br>Contact Bend Detail |                                                                                                                                                                                                  | ACAD REFERENCE NO. 342 ENG MASTER |             |                  |        |
|-------------------------------------------------------------|--------------------------------------------------------------------------------------------------------------------------------------------------------------------------------------------------|-----------------------------------|-------------|------------------|--------|
|