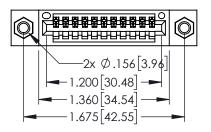

Contact Dimensions: 541-Wire Wrap .025 Sq.(0.64 Sq.) - Tail LG=.750(19.05) .100 (2.54) Contact Spacing x .200 (5.08) Row Spacing

THIS IS A C.A.D. GENERATED DRAWING
DO NOT MAKE MANUAL REVISIONS TO MAS

ORIGINAL