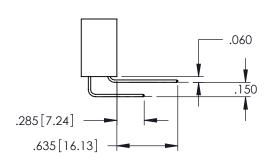

Contact Dimensions: 541-Wire Wrap .025 Sq.(0.64 Sq.) - Tail LG=.750(19.05) .100 (2.54) Contact Spacing x .200 (5.08) Row Spacing

THIS IS A C.A.D. GENERATED DRAWING
DO NOT MAKE MANUAL REVISIONS TO MAS

ORIGINAL

- INSULATOR MATERIAL: THERMOPLASTIC PBT BLACK, UL 94V-0
- CONTACT MATERIAL; COPPER TIN ALLOY
   CONTACT PLATING: GOLD ON THE MATING AREA, TIN PLATING ON THE CONTACT TAILS, NICKEL UNDERPLATE

EDAC INC TORONTO, ONTARIO CANADA