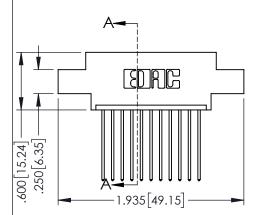

| SECTION A-A |
|-------------|

**Contact Code 558** 

Contact Code 559

Contact Code 560

INSULATOR MATERIAL: THERMOPLASTIC POLYESTER, UL 94V-0

DAP MATERIAL AVAILABLE UPON REQUEST

CONTACT MATERIAL; COPPER ALLOY CONTACT PLATING: GOLD ON THE MATING AREA, TIN PLATING ON THE CONTACT TAILS, NICKEL UNDERPLATE