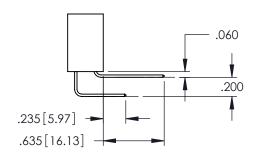

Contact Dimensions: 541-Wire Wrap .025 Sq.(0.64 Sq.) - Tail LG=.750(19.05) .100 (2.54) Contact Spacing x .200 (5.08) Row Spacing

THIS IS A C.A.D. GENERATED DRAWING
DO NOT MAKE MANUAL REVISIONS TO MAS

ORIGINAL