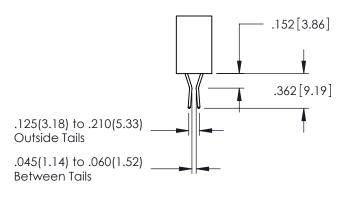

| SECTION A-A |
|-------------|

**Contact Code 558** 

Contact Code 559

Contact Code 560

INSULATOR MATERIAL: THERMOPLASTIC POLYESTER, UL 94V-0

DAP MATERIAL AVAILABLE UPON REQUEST

CONTACT MATERIAL; COPPER ALLOY CONTACT PLATING: GOLD ON THE MATING AREA, TIN PLATING ON THE CONTACT TAILS, NICKEL UNDERPLATE

## 345/395 SERIES CARD EDGE CONNECTOR CONTACT CODE 555,556,558,559,560 DIMENSIONS

YOUR CONNECTION TO QUALITY & SERVICE

|   | ACAD REFERENCE NO. 345-ENG-MASTER |                          |  |  |
|---|-----------------------------------|--------------------------|--|--|
|   | DRAWN: R.STA.MONICA               | DATE: <b>MAY.16/2017</b> |  |  |
|   | CHECKED:                          | DATE:                    |  |  |
|   | SCALE: 1:1                        | SHEET 2 OF 2             |  |  |
| D | DRAWING NUMBER                    | ISSUE                    |  |  |