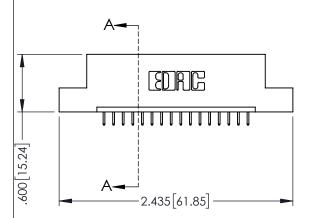

| 345/395 SERIES CARD EDGE CONNECTOR |
|------------------------------------|
| PART NUMBER: 345-016-525-107       |

YOUR CONNECTION TO QUALITY & SERVICE

| ACAD REFERENCE NO. 345-ENG-MASTER   |            |     |  |
|-------------------------------------|------------|-----|--|
| DRAWN: R.STA.MONICA DATE:MAY.16/201 |            |     |  |
| CHECKED:                            | DATE:      |     |  |
| SCALE: 1:1                          | SHEET 1 OF | 2   |  |
| DRAWING NUMBER                      | ISS        | SUE |  |
| 345-ENG-MASTER                      |            | 1   |  |