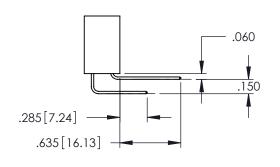

..330[8.38] CARD SLOT .160[4.06] POINT OF CONTACT

**SECTION A-A** 

.107 [2.72] .082 [2.08] .157 [4] .232 [5.89] .125(3.18) to .210(5.33) .125(3.18) to .210(5.33) Outside Tails Outside Tails .045(1.14) to .060(1.52) .045(1.14) to .060(1.52) Between Tails Between Tails **Contact Code 555 Contact Code 556** 