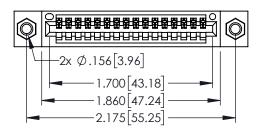

| 345/395 SERIES CARD EDGE CONNECTOR |
|------------------------------------|
| PART NUMBER: 345-016-525-107       |

YOUR CONNECTION TO QUALITY & SERVICE

| ACAD REFERENCE NO. 345-ENG-MASTER   |            |     |  |
|-------------------------------------|------------|-----|--|
| DRAWN: R.STA.MONICA DATE:MAY.16/201 |            |     |  |
| CHECKED:                            | DATE:      |     |  |
| SCALE: 1:1                          | SHEET 1 OF | 2   |  |
| DRAWING NUMBER                      | ISS        | SUE |  |
| 345-ENG-MASTER                      |            | 1   |  |