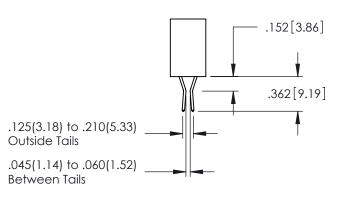

..330[8.38] CARD SLOT .160[4.06] POINT OF CONTACT

**SECTION A-A** 

.107 [2.72] .082 [2.08] .157 [4] .232 [5.89] .125(3.18) to .210(5.33) .125(3.18) to .210(5.33) Outside Tails Outside Tails .045(1.14) to .060(1.52) .045(1.14) to .060(1.52) Between Tails Between Tails **Contact Code 555 Contact Code 556** 