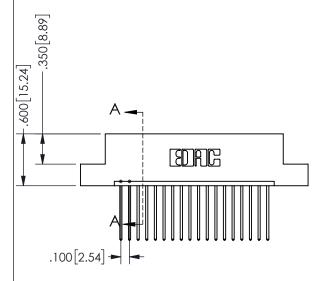

SECTION A-A

ORIGINAL 1

ISSUE NUMBER

**Contact Code 558** 

Contact Code 559

**Contact Code 560** 

INSULATOR MATERIAL: THERMOPLASTIC POLYESTER, UL 94V-0 DAP MATERIAL AVAILABLE UPON REQUEST

CONTACT MATERIAL; COPPER ALLOY CONTACT PLATING: GOLD ON THE MATING AREA, TIN PLATING ON THE CONTACT TAILS, NICKEL UNDERPLATE

345/395 SERIES CARD EDGE CONNECTOR CONTACT CODE 555,556,558,559,560 DIMENSIONS

YOUR CONNECTION TO QUALITY & SERVICE

**EDAC INC** TORONTO, ONTARIO CANADA

THESE DRAWINGS AND SPECIFICATIONS ARE THE PROPERTY OF EDAC INC.,AND SHALL NOT BE REPRODUCED, OR COPIED OR USED AS THE BASIS FOR THE MANUFACTURE OR SALE OF APPARATUS WITHOUT WRITTEN PERMISSION.