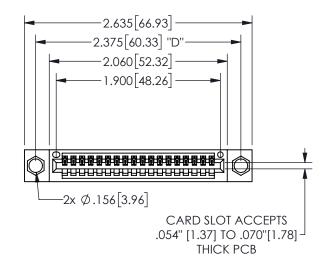

THIS IS A C.A.D. GENERATED DRAWING DO NOT MAKE MANUAL REVISIONS TO MASTER.

ISSUE NUMBER

ORIGINAL

1

<u>Contact Dimensions:</u>
542-Wire Wrap .025 Sq.(0.64 Sq.) - Tail LG=.645(16.38)
.100 (2.54) Contact Spacing x .200 (5.08) Row Spacing

.160 4.06 .330[8.38] POINT OF CARD SLOT CONTACT .370 9.4

345/395 SERIES CARD EDGE CONNECTOR PART NUMBER: 345-018-542-104

YOUR CONNECTION TO QUALITY & SERVICE

**EDAC INC** TORONTO, ONTARIO CANADA

THESE DRAWINGS AND SPECIFICATIONS ARE THE PROPERTY OF EDAC INC.,AND SHALL NOT BE REPRODUCED, OR COPIED OR USED AS THE BASIS FOR THE MANUFACTURE OR SALE OF APPARATUS WITHOUT WRITTEN PERMISSION.