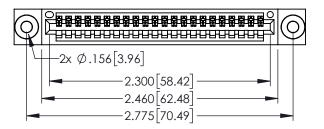

<u>Contact Dimensions:</u>
525-P.C. Tail .018 Sq.(0.46 Sq.) - Tail LG=.150(3.81)
.100 (2.54) Contact Spacing x .200 (5.08) Row Spacing

..330[8.38] CARD SLOT .160[4.06] POINT OF CONTACT

1

- INSULATOR MATERIAL: THERMOPLASTIC PBT BLACK, UL 94V-0
- CONTACT MATERIAL; COPPER TIN ALLOY CONTACT PLATING: GOLD ON THE MATING AREA, TIN PLATING ON THE CONTACT TAILS, NICKEL UNDERPLATE