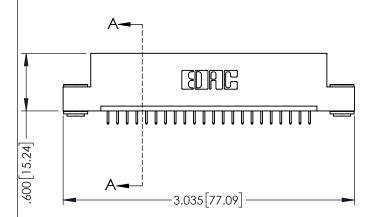

| 345/395 SERIES CARD EDGE CONNECTOR |
|------------------------------------|
| PART NUMBER: 345-022-525-103       |

| ACAD REFERENCE NO. 345-ENG-MASTER |                 |           |  |
|-----------------------------------|-----------------|-----------|--|
| DRAWN: R.STA.MONICA               | DATE: <b>MA</b> | Y.16/2017 |  |
| CHECKED:                          | DATE:           |           |  |
| SCALE: 1:1                        | SHEET 1         | OF 2      |  |
| DRAWING NUMBER                    |                 | ISSUE     |  |
| 345-ENG-MASTER                    |                 | 1         |  |