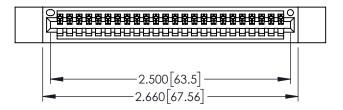

<u>Contact Dimensions:</u>
524-P.C. Tail .018 Sq.(0.46 Sq.) - Tail LG=.175(4.45)
.100 (2.54) Contact Spacing x .200 (5.08) Row Spacing

THIS IS A C.A.D. GENERATED DRAWING
DO NOT MAKE MANUAL REVISIONS TO MAST