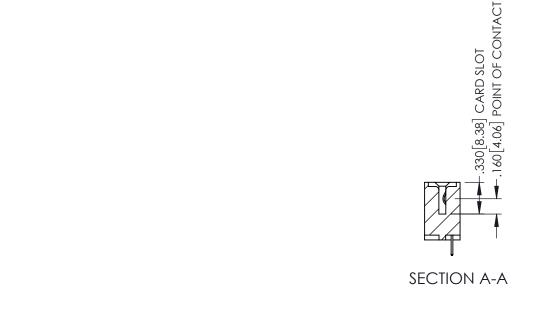

<u>Contact Dimensions:</u>
524-P.C. Tail .018 Sq.(0.46 Sq.) - Tail LG=.175(4.45)
.100 (2.54) Contact Spacing x .200 (5.08) Row Spacing

THIS IS A C.A.D. GENERATED DRAWING
DO NOT MAKE MANUAL REVISIONS TO MAST