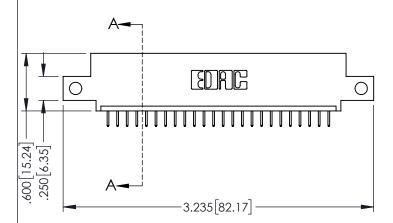

<u>Contact Dimensions:</u>
524-P.C. Tail .018 Sq.(0.46 Sq.) - Tail LG=.175(4.45)
.100 (2.54) Contact Spacing x .200 (5.08) Row Spacing

THIS IS A C.A.D. GENERATED DRAWING
DO NOT MAKE MANUAL REVISIONS TO MAST