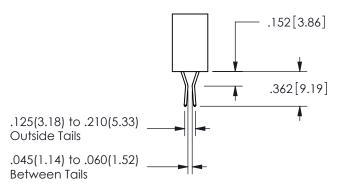

THIS IS A C.A.D. GENERATED DRAWING DO NOT MAKE MANUAL REVISIONS TO MASTER.

ISSUE NUMBER

ORIGINAL

1

<u>Contact Dimensions:</u>
540-Wire Wrap .025 Sq.(0.64 Sq.) - Tail LG=.560(14.22)
.100 (2.54) Contact Spacing x .200 (5.08) Row Spacing

CONTACT MATERIAL; COPPER ALLOY CONTACT PLATING: GOLD ON THE MATING AREA, TIN PLATING ON THE CONTACT TAILS, NICKEL UNDERPLATE