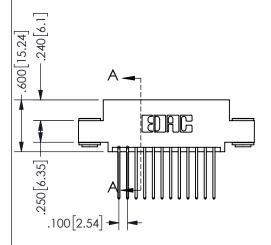

THIS IS A C.A.D. GENERATED DRAWING DO NOT MAKE MANUAL REVISIONS TO MASTER.

ISSUE NUMBER

ORIGINAL

1

<u>Contact Dimensions:</u>
540-Wire Wrap .025 Sq.(0.64 Sq.) - Tail LG=.560(14.22)
.100 (2.54) Contact Spacing x .200 (5.08) Row Spacing

.160 4.06 .330[8.38] POINT OF CARD SLOT CONTACT .370 9.4

**SECTION A-A** 

ISSUE NUMBER ORIGINAL

1

**Contact Code 558** 

Contact Code 559

**Contact Code 560** 

INSULATOR MATERIAL: THERMOPLASTIC POLYESTER, UL 94V-0 DAP MATERIAL AVAILABLE UPON REQUEST