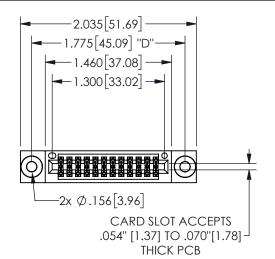

345/395 SERIES CARD EDGE CONNECTOR PART NUMBER: 345-024-540-503

YOUR CONNECTION TO QUALITY & SERVICE

**EDAC INC** TORONTO, ONTARIO CANADA

ARE THE PROPERTY OF EDAC INC.,AND SHALL NOT BE REPRODUCED, OR COPIED OR USED AS THE BASIS FOR THE MANUFACTURE OR SALE OF APPARATUS WITHOUT WRITTEN PERMISSION.

THESE DRAWINGS AND SPECIFICATIONS

|  | ACAD REFERENCE NO.  | 345-ENG-MASTER   |
|--|---------------------|------------------|
|  | DRAWN: R.STA.MONICA | DATE:MAY.16/2017 |
|  | CHECKED:            | DATE:            |
|  | SCALE: NTS          | SHEET 1 OF 2     |
|  | DRAWING NUMBER      | ISSUE            |
|  | 345-ENG-MASTE       | R 1              |