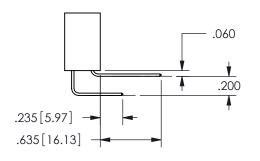

.160 4.06 .330[8.38] POINT OF CARD SLOT CONTACT .370 9.4

**SECTION A-A** 

ISSUE NUMBER ORIGINAL

1

**Contact Code 558** 

Contact Code 559

**Contact Code 560** 

INSULATOR MATERIAL: THERMOPLASTIC POLYESTER, UL 94V-0 DAP MATERIAL AVAILABLE UPON REQUEST

CONTACT MATERIAL; COPPER ALLOY CONTACT PLATING: GOLD ON THE MATING AREA, TIN PLATING ON THE CONTACT TAILS, NICKEL UNDERPLATE