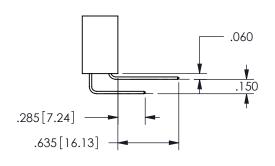

THIS IS A C.A.D. GENERATED DRAWING DO NOT MAKE MANUAL REVISIONS TO MASTER.

ISSUE NUMBER

ORIGINAL

1

.160 4.06 .330[8.38] POINT OF **CARD SLOT** CONTACT .370 9.4

<u>Contact Dimensions:</u>
555-Extender Board Bend (Code 500 Contacts)
See Sheet 2 for Contact Code 555, 556, 558, 559, 560 **Dimensions** 