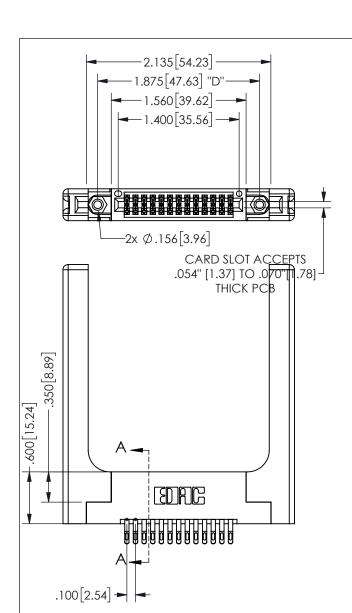

345/395 SERIES CARD EDGE CONNECTOR PART NUMBER: 345-026-555-258

**EDAC INC** TORONTO, ONTARIO CANADA

YOUR CONNECTION TO QUALITY & SERVICE

THESE DRAWINGS AND SPECIFICATIONS ARE THE PROPERTY OF EDAC INC.,AND SHALL NOT BE REPRODUCED, OR COPIED OR USED AS THE BASIS FOR THE MANUFACTURE OR SALE OF APPARATUS WITHOUT WRITTEN PERMISSION.

| ACAD REFERENCE NO.  |               | 345-ENG-MASTER   |       |
|---------------------|---------------|------------------|-------|
| DRAWN: R.STA.MONICA |               | DATE:MAY.16/2017 |       |
| CHECKED:            |               | DATE:            |       |
| SCALE:              | NTS           | SHEET            | OF 2  |
| DRAWING             | NUMBER        |                  | ISSUE |
| 3                   | 45-ENG-MASTER |                  | 1     |