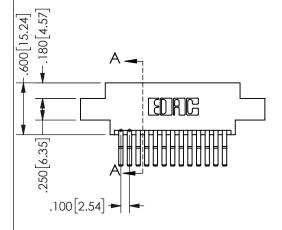

SECTION A-A

ISSUE NUMBER ORIGINAL

1

**Contact Code 558** 

Contact Code 559

**Contact Code 560** 

INSULATOR MATERIAL: THERMOPLASTIC POLYESTER, UL 94V-0 DAP MATERIAL AVAILABLE UPON REQUEST

CONTACT MATERIAL; COPPER ALLOY CONTACT PLATING: GOLD ON THE MATING AREA, TIN PLATING ON THE CONTACT TAILS, NICKEL UNDERPLATE

345/395 SERIES CARD EDGE CONNECTOR CONTACT CODE 555,556,558,559,560 DIMENSIONS

YOUR CONNECTION TO QUALITY & SERVICE

**EDAC INC** TORONTO, ONTARIO CANADA

THESE DRAWINGS AND SPECIFICATIONS ARE THE PROPERTY OF EDAC INC.,AND SHALL NOT BE REPRODUCED, OR COPIED OR USED AS THE BASIS FOR THE MANUFACTURE OR SALE OF APPARATUS WITHOUT WRITTEN PERMISSION.

|  | ACAD REFERENCE NO.  | 345-ENG-MASTER   |  |  |
|--|---------------------|------------------|--|--|
|  | DRAWN: R.STA.MONICA | DATE:MAY.16/2017 |  |  |
|  | CHECKED:            | DATE:            |  |  |
|  | SCALE: 1:1          | SHEET 2 OF 2     |  |  |
|  | DRAWING NUMBER      | ISSUE            |  |  |
|  | 345-ENG-MASTER      | 1                |  |  |