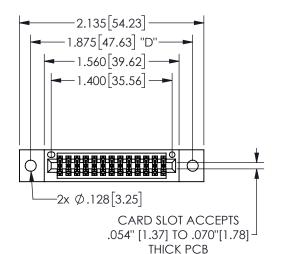

## 345/395 SERIES CARD EDGE CONNECTOR PART NUMBER: 345-026-560-802

YOUR CONNECTION TO QUALITY & SERVICE

**EDAC INC** TORONTO, ONTARIO CANADA

THESE DRAWINGS AND SPECIFICATIONS ARE THE PROPERTY OF EDAC INC.,AND SHALL NOT BE REPRODUCED, OR COPIED OR USED AS THE BASIS FOR THE MANUFACTURE OR SALE OF APPARATUS WITHOUT WRITTEN PERMISSION.

| 02011011            |               |                  | , , , , , |
|---------------------|---------------|------------------|-----------|
| ACAD REFERENCE NO.  |               | 345-ENG-MASTER   |           |
| DRAWN: R.STA.MONICA |               | DATE:MAY.16/2017 |           |
| CHECKED:            |               | DATE:            |           |
| SCALE:              | NTS           | SHEET            | OF 2      |
| DRAWING             | NUMBER        |                  | ISSUE     |
| 3                   | 45-ENG-MASTER |                  | 1         |