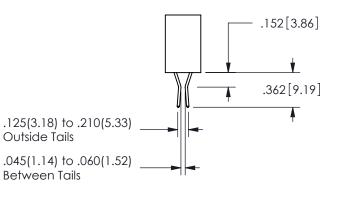

## <u>Contact Dimensions:</u> 560-Extender Board Bend (Code 523 Contacts) See Sheet 2 for Contact Code 555, 556, 558, 559, 560 **Dimensions**

.160 4.06 .330[8.38] POINT OF CARD SLOT CONTACT .370 9.4