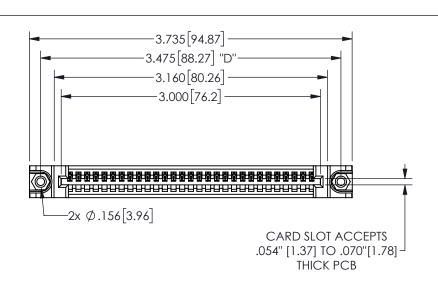

<u>Contact Dimensions:</u>
500-Wire Hole .050x.025(1.27x0.64) - Tail LG=.260(6.60) .100 (2.54) Contact Spacing x .200 (5.08) Row Spacing

| 345/395 SERIES | CARD EDGE CONNECTOR |
|----------------|---------------------|
| PART NUMBER:   | : 345-029-500-688   |