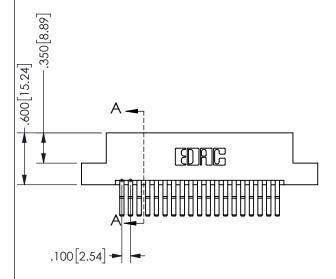

SECTION A-A

ORIGINAL 1

ISSUE NUMBER

**Contact Code 558** 

Contact Code 559

**Contact Code 560** 

INSULATOR MATERIAL: THERMOPLASTIC POLYESTER, UL 94V-0 DAP MATERIAL AVAILABLE UPON REQUEST

CONTACT MATERIAL; COPPER ALLOY CONTACT PLATING: GOLD ON THE MATING AREA, TIN PLATING ON THE CONTACT TAILS, NICKEL UNDERPLATE

345/395 SERIES CARD EDGE CONNECTOR CONTACT CODE 555,556,558,559,560 DIMENSIONS

YOUR CONNECTION TO QUALITY & SERVICE

**EDAC INC** TORONTO, ONTARIO CANADA

THESE DRAWINGS AND SPECIFICATIONS ARE THE PROPERTY OF EDAC INC.,AND SHALL NOT BE REPRODUCED, OR COPIED OR USED AS THE BASIS FOR THE MANUFACTURE OR SALE OF APPARATUS WITHOUT WRITTEN PERMISSION.