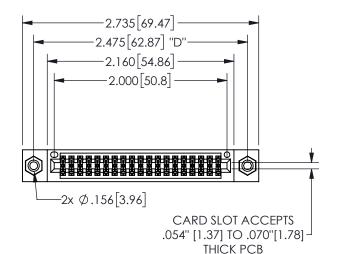

## 345/395 SERIES CARD EDGE CONNECTOR PART NUMBER: 345-038-560-208

YOUR CONNECTION TO QUALITY & SERVICE

**EDAC INC** TORONTO, ONTARIO CANADA

THESE DRAWINGS AND SPECIFICATIONS ARE THE PROPERTY OF EDAC INC.,AND SHALL NOT BE REPRODUCED, OR COPIED OR USED AS THE BASIS FOR THE MANUFACTURE OR SALE OF APPARATUS WITHOUT WRITTEN PERMISSION.