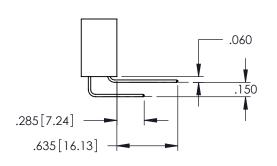

<u>Contact Dimensions:</u>
525-P.C. Tail .018 Sq.(0.46 Sq.) - Tail LG=.150(3.81)
.100 (2.54) Contact Spacing x .200 (5.08) Row Spacing

1

INSULATOR MATERIAL: THERMOPLASTIC PBT BLACK, UL 94V-0

CONTACT MATERIAL; COPPER TIN ALLOY

ACAD REFERENCE NO 345-ENG-MASTER

.107 [2.72] .082 [2.08] .157 [4] .232 [5.89] .125(3.18) to .210(5.33) .125(3.18) to .210(5.33) Outside Tails Outside Tails .045(1.14) to .060(1.52) .045(1.14) to .060(1.52) Between Tails Between Tails **Contact Code 555 Contact Code 556** 

**Contact Code 558** 

## **Contact Code 559**

Contact Code 560

INSULATOR MATERIAL: THERMOPLASTIC POLYESTER, UL 94V-0

DAP MATERIAL AVAILABLE UPON REQUEST

CONTACT MATERIAL; COPPER ALLOY

CONTACT PLATING: GOLD ON THE MATING AREA, TIN PLATING ON THE CONTACT TAILS, NICKEL UNDERPLATE