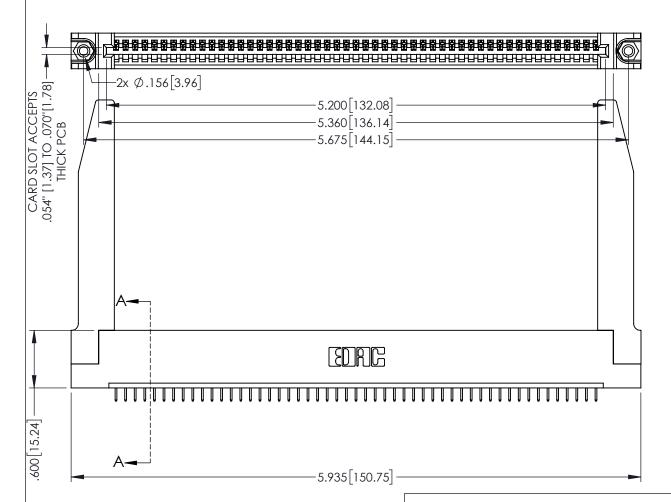

<u>Contact Dimensions:</u>
525-P.C. Tail .018 Sq.(0.46 Sq.) - Tail LG=.150(3.81)
.100 (2.54) Contact Spacing x .200 (5.08) Row Spacing

1

INSULATOR MATERIAL: THERMOPLASTIC PBT BLACK, UL 94V-0

CONTACT MATERIAL; COPPER TIN ALLOY

CONTACT PLATING: GOLD ON THE MATING AREA, TIN PLATING ON THE CONTACT TAILS, NICKEL UNDERPLATE

345/395 SERIES CARD EDGE CONNECTOR PART NUMBER: 345-051-525-178

YOUR CONNECTION TO QUALITY & SERVICE

| NONE REFERENCE NO. 040 ENO MINOTER |                  |       |
|------------------------------------|------------------|-------|
| DRAWN: R.STA.MONICA                | DATE:MAY.16/2017 |       |
| CHECKED:                           | DATE:            |       |
| SCALE: 1:1                         | SHEET 1          | OF 2  |
| DRAWING NUMBER                     |                  | ISSUE |
| 345-ENG-MASTER                     |                  | 1     |