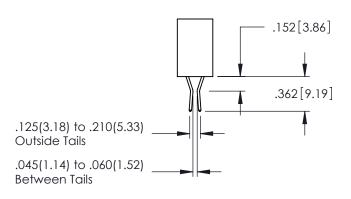

ACAD REFERENCE NO 345-ENG-MASTER

.107 [2.72] .082 [2.08] .157 [4] .232 [5.89] .125(3.18) to .210(5.33) .125(3.18) to .210(5.33) Outside Tails Outside Tails .045(1.14) to .060(1.52) .045(1.14) to .060(1.52) Between Tails Between Tails **Contact Code 555 Contact Code 556** 