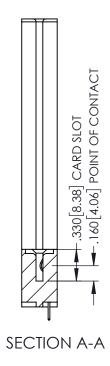

<u>Contact Dimensions:</u>
525-P.C. Tail .018 Sq.(0.46 Sq.) - Tail LG=.150(3.81)
.100 (2.54) Contact Spacing x .200 (5.08) Row Spacing

1

INSULATOR MATERIAL: THERMOPLASTIC PBT BLACK, UL 94V-0

CONTACT MATERIAL; COPPER TIN ALLOY

CONTACT PLATING: GOLD ON THE MATING AREA, TIN PLATING ON THE CONTACT TAILS, NICKEL UNDERPLATE

345/395 SERIES CARD EDGE CONNECTOR PART NUMBER: 345-051-525-178

YOUR CONNECTION TO QUALITY & SERVICE

| NONE REFERENCE NO. 040 ENO MINOTER |                  |       |
|------------------------------------|------------------|-------|
| DRAWN: R.STA.MONICA                | DATE:MAY.16/2017 |       |
| CHECKED:                           | DATE:            |       |
| SCALE: 1:1                         | SHEET 1          | OF 2  |
| DRAWING NUMBER                     |                  | ISSUE |
| 345-ENG-MASTER                     |                  | 1     |