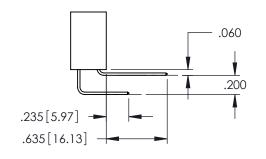

<u>Contact Dimensions:</u>
544-Wire Wrap .050x.025(1.27x0.64) - Tail LG=.750(19.05)
.100 (2.54) Contact Spacing x .200 (5.08) Row Spacing

THIS IS A C.A.D. GENERATED DRAWING DO NOT MAKE MANUAL REVISIONS TO MAST

SHEET 1 OF 2

INSULATOR MATERIAL: THERMOPLASTIC PBT BLACK, UL 94V-0 CONTACT MATERIAL; COPPER TIN ALLOY

CONTACT PLATING: GOLD ON THE MATING AREA, TIN PLATING ON THE CONTACT TAILS, NICKEL UNDERPLATE

**Contact Code 558** 

Contact Code 559

Contact Code 560

- INSULATOR MATERIAL: THERMOPLASTIC POLYESTER, UL 94V-0 DAP MATERIAL AVAILABLE UPON REQUEST

CONTACT MATERIAL; COPPER ALLOY

CONTACT PLATING: GOLD ON THE MATING AREA, TIN PLATING ON THE CONTACT TAILS, NICKEL UNDERPLATE