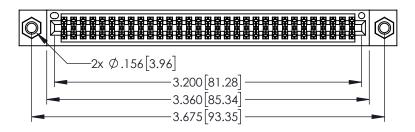

<u>Contact Dimensions:</u>
544-Wire Wrap .050x.025(1.27x0.64) - Tail LG=.750(19.05)
.100 (2.54) Contact Spacing x .200 (5.08) Row Spacing

THIS IS A C.A.D. GENERATED DRAWING DO NOT MAKE MANUAL REVISIONS TO MAST

SOUL NUMBER

ORIGINAL

345/395 SERIES CARD EDGE CONNECTOR PART NUMBER: 345-062-544-207

EDNC

EDAC INC TORONTO, ONTARIO CANADA

YOUR CONNECTION TO QUALITY & SERVICE WITHOUT WRITTEN PERMISSION.

| JUNILLETOR<br>7                                                                               | DRAWN: R.STA.MONICA |  |
|-----------------------------------------------------------------------------------------------|---------------------|--|
| /                                                                                             | CHECKED:            |  |
| HESE DRAWINGS AND SPECIFICATIONS                                                              | SCALE: 1:1          |  |
| RE THE PROPERTY OF EDAC INC.,AND HALL NOT BE REPRODUCED,OR COPIED R USED AS THE BASIS FOR THE | DRAWING NUMBER      |  |
| IANUFACTURE OR SALE OF APPARATUS                                                              | 345-ENG-MASTER      |  |