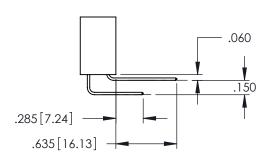

<u>Contact Dimensions:</u>
544-Wire Wrap .050x.025(1.27x0.64) - Tail LG=.750(19.05)
.100 (2.54) Contact Spacing x .200 (5.08) Row Spacing

THIS IS A C.A.D. GENERATED DRAWING DO NOT MAKE MANUAL REVISIONS TO MAST