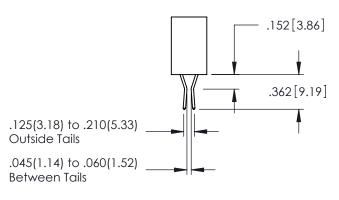

SHEET 1 OF 2

INSULATOR MATERIAL: THERMOPLASTIC PBT BLACK, UL 94V-0 CONTACT MATERIAL; COPPER TIN ALLOY

CONTACT PLATING: GOLD ON THE MATING AREA, TIN PLATING ON THE CONTACT TAILS, NICKEL UNDERPLATE

**Contact Code 558** 

Contact Code 559

Contact Code 560

- INSULATOR MATERIAL: THERMOPLASTIC POLYESTER, UL 94V-0 DAP MATERIAL AVAILABLE UPON REQUEST

CONTACT MATERIAL; COPPER ALLOY

CONTACT PLATING: GOLD ON THE MATING AREA, TIN PLATING ON THE CONTACT TAILS, NICKEL UNDERPLATE