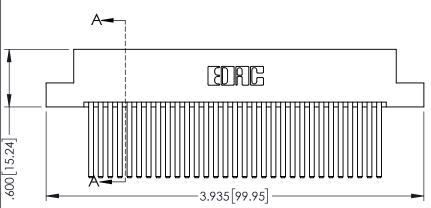

| 330[8.38] CARD SLOT<br>160[4.06] POINT OF CONTACT |
|---------------------------------------------------|
| SECTION A-A                                       |

ACAD REFERENCE NO. 345-ENG-MASTER

DATE:MAY.16/2017

SHEET 1 OF 2

INSULATOR MATERIAL: THERMOPLASTIC PBT BLACK, UL 94V-0 CONTACT MATERIAL; COPPER TIN ALLOY

CONTACT PLATING: GOLD ON THE MATING AREA, TIN PLATING ON THE CONTACT TAILS, NICKEL UNDERPLATE

**Contact Code 558** 