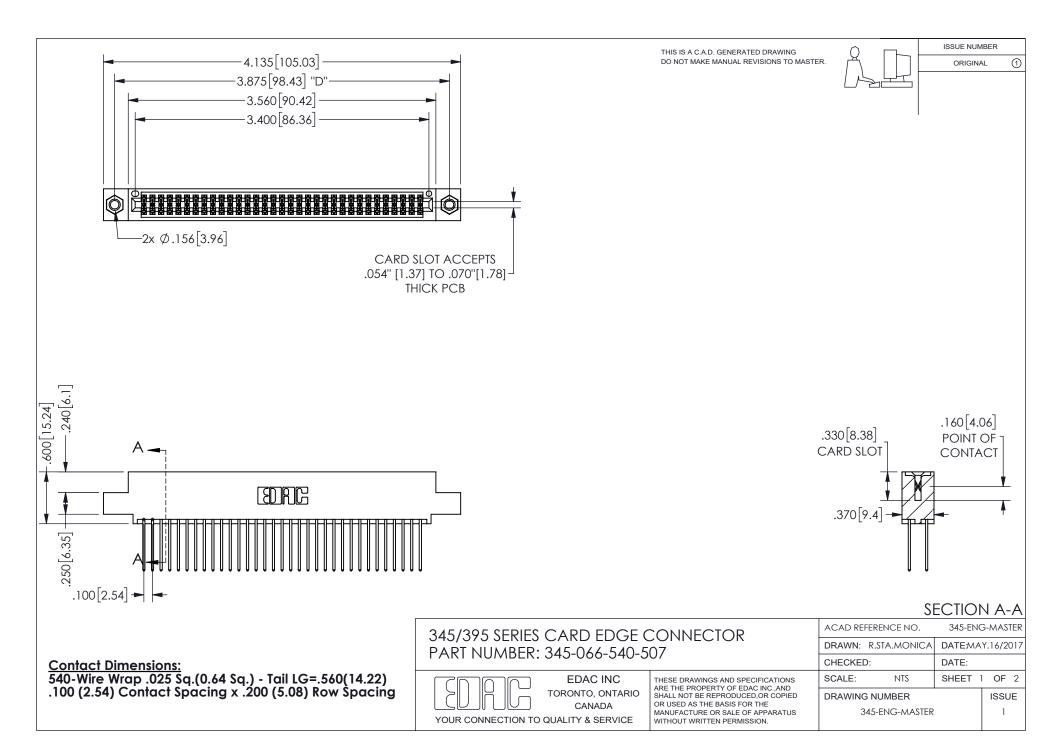

ISSUE NUMBER ORIGINAL

1









**Contact Code 558** 

Contact Code 559

Contact Code 560

INSULATOR MATERIAL: THERMOPLASTIC POLYESTER, UL 94V-0 DAP MATERIAL AVAILABLE UPON REQUEST

CONTACT MATERIAL; COPPER ALLOY

CONTACT PLATING: GOLD ON THE MATING AREA, TIN PLATING ON THE CONTACT TAILS, NICKEL UNDERPLATE

## 345/395 SERIES CARD EDGE CONNECTOR CONTACT CODE 555,556,558,559,560 DIMENSIONS

YOUR CONNECTION TO QUALITY & SERVICE

**EDAC INC** TORONTO, ONTARIO CANADA

THESE DRAWINGS AND SPECIFICATIONS ARE THE PROPERTY OF EDAC INC.,AND SHALL NOT BE REPRODUCED, OR COPIED OR USED AS THE BASIS FOR THE MANUFACTURE OR SALE OF APPARATUS WITHOUT WRITTEN PERMISSION.

| ACAD REFERENCE NO.  | 345-ENG-MASTER   |
|---------------------|------------------|
| DRAWN: R.STA.MONICA | DATE:MAY.16/2017 |
| C